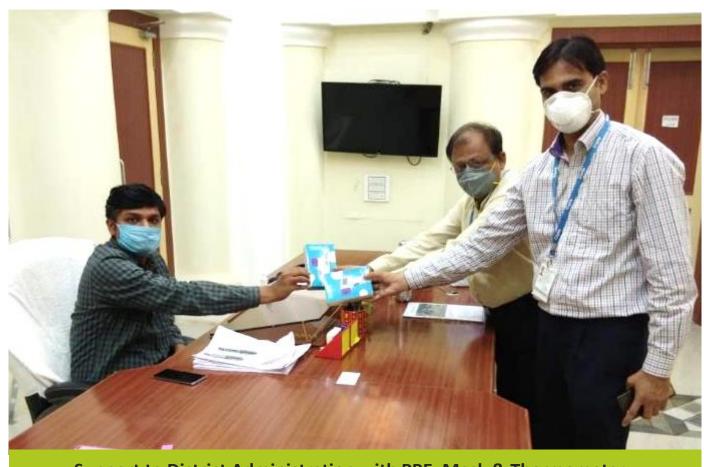

# WORKING WITH LOCAL ADMINISTRATION

Safeguarding and supporting frontline workforce at local district administration facilities by distributing –

- 766 Personal Protective Equipment (PPEs),
   367 N95 Mask & 5 IR Thermometer
- 5000 Masks to Local Police Station
- 1500 Mask to Community, 25 PPE, 500 Pair gloves and IR Thermometer to Primary Health Centre.

Support to District Administration with PPE, Mask & Thermometer for frontline health workers