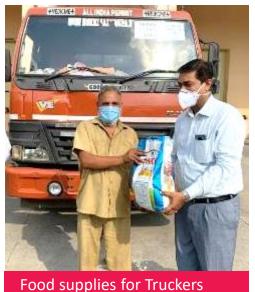

### CARING FOR COMMUNITY

Dry ration and food packets to communities and truckers around units and depots

### SUPPORTING SERVICE PROVIDERS

Dry Ration to truck drivers who supply essential items and medicines to Cipla Manufacturing sites – Kits were handed over to 80 long distance truck drivers as dhabas close due to the lockdown leaving them stranded with no food.