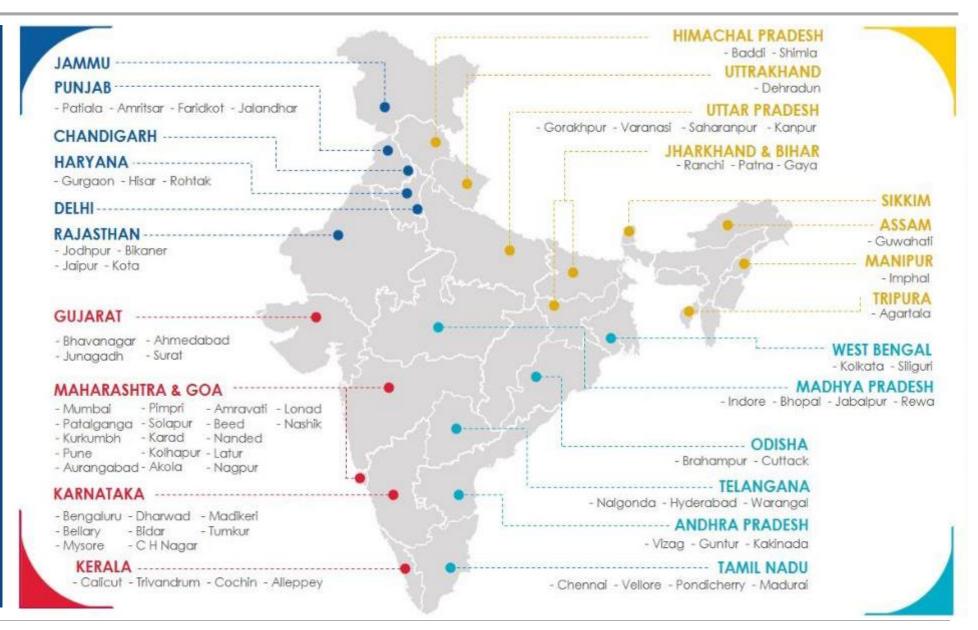

#### COUNTRY WIDE COVID RESPONSE EFFORTS

Mobile Healthcare Units reach remote locations

Cipla Palliative Care & Training Centre's team continues to serve patients & families

Maharashtra only pediatric Covid isolation ward

#### **COUNTRY WIDE COVID RESPONSE EFFORTS.. (Cont)**