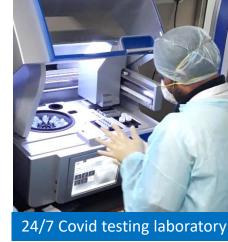

#### **CARING FOR PATIENTS**

- Advancing testing with support to lab at JJ Hospital Mumbai
- Maharashtra's only Pediatric Isolation ward set up at—BJ Wadia Hospital