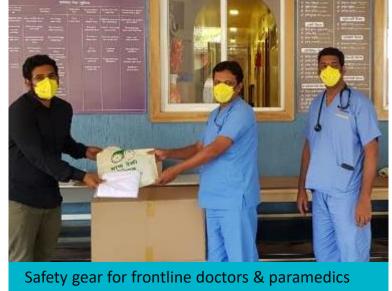

### CARING FOR HEALTH WORKERS

Safeguarding Doctors, Frontline Health Workers, Local District Administration with Masks, PPE Kits, Sanitizers

# WORKING WITH LOCAL ADMINISTRATION

Safeguarding and supporting frontline workforce at local district administration facilities by distributing –

- 766 Personal Protective Equipment (PPEs),
   367 N95 Mask & 5 IR Thermometer
- 5000 Masks to Local Police Station
- 1500 Mask to Community, 25 PPE, 500 Pair gloves and IR Thermometer to Primary Health Centre.

Support to District Administration with PPE, Mask & Thermometer for frontline health workers