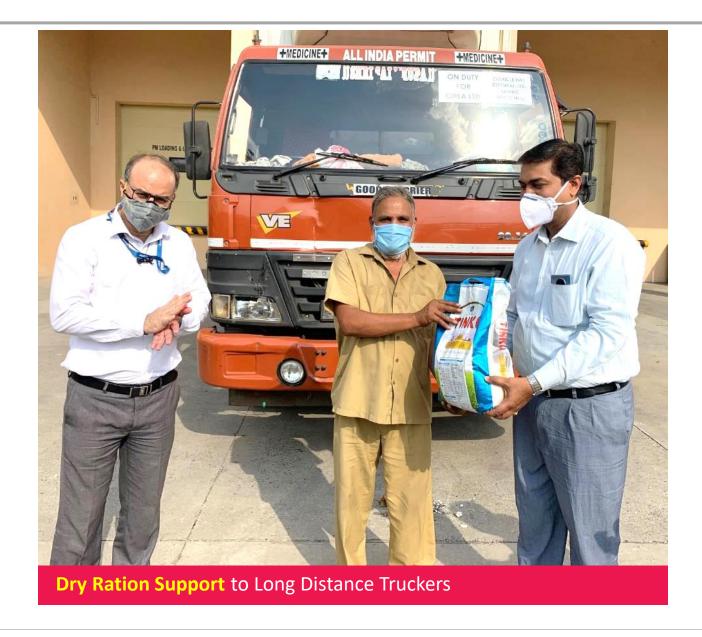

### CARING FOR COMMUNITY

Dry ration and food packets to communities and truckers around units and depots

### SUPPORTING SERVICE PROVIDERS

Dry Ration to truck drivers who supply essential items and medicines to Cipla Manufacturing sites – Kits were handed over to 80 long distance truck drivers as dhabas close due to the lockdown leaving them stranded with no food.