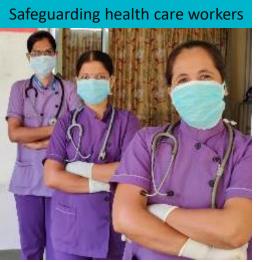

### CARING FOR HEALTH WORKERS

Safeguarding Doctors, Frontline Health Workers, Local District Administration with Masks, PPE Kits, Sanitizers