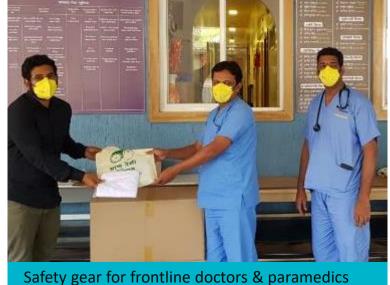

### CARING FOR HEALTH WORKERS

Safeguarding Doctors, Frontline Health Workers, Local District Administration with Masks, PPE Kits, Sanitizers

Support to District Administration with PPE, Mask & Thermometer for frontline health workers