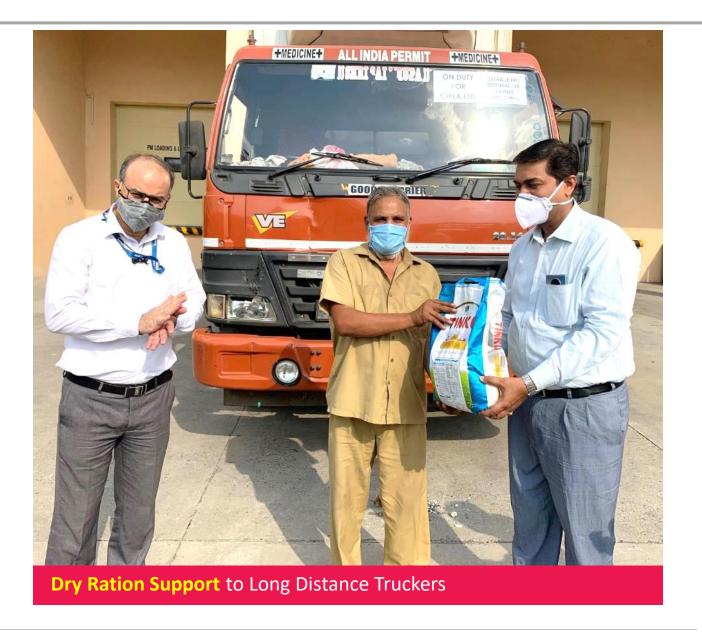

## CARING FOR COMMUNITY

Dry ration and food packets to communities and truckers around units and depots

### SUPPORTING SERVICE PROVIDERS

Dry Ration to truck drivers who supply essential items and medicines to Cipla Manufacturing sites – Kits were handed over to 80 long distance truck drivers as dhabas close due to the lockdown leaving them stranded with no food.