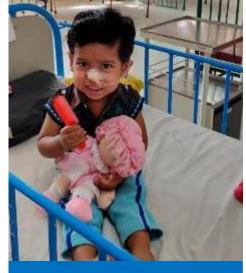

#### **CARING FOR PATIENTS**

- Advancing testing with support to lab at JJ Hospital Mumbai
- Maharashtra's only **Pediatric Isolation** ward set up at-BJ Wadia Hospital