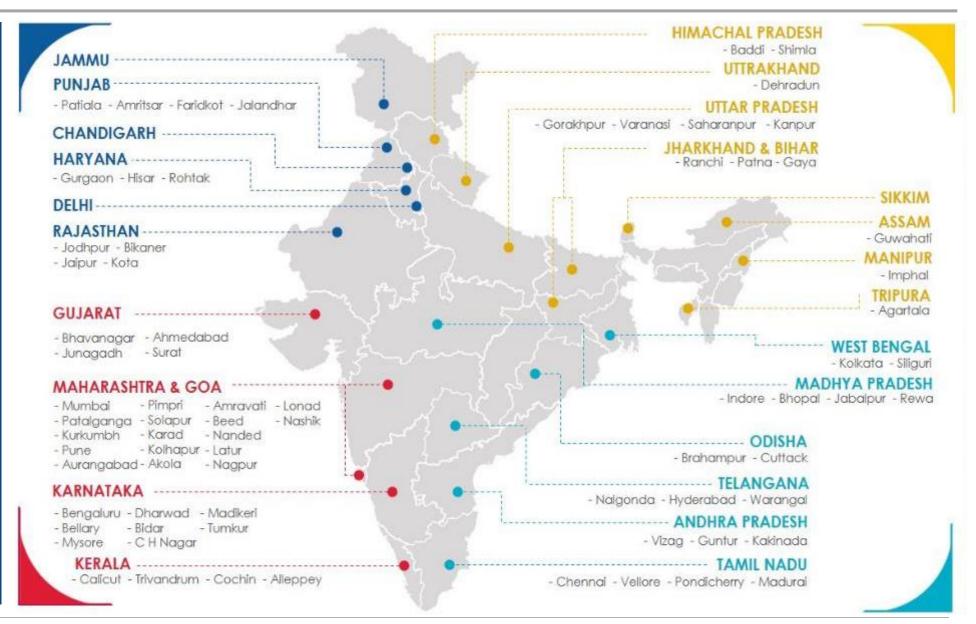

#### RESPONDING TO THE NATION'S CALL TO CONFRONT COVID

WE ARE FOCUSSING ON EFFORTS THAT HAVE THE MOST **IMPACT & REACH** working with Government, public health institutions, local administration, healthcare workers and vulnerable patients across India

## NATION WIDE SUPPORT

- PM Cares Fund Cipla Ltd. contributed
   Rs 6 Crores to the Prime Minister's Relief Fund
- Employee Contribution Cipla Employees
   contributed their one day basic salary amounting to
   Rs 3 crores
- Caring for Employees
- Safety protocols and hygiene measures implemented for employees across all locations
- Remote Working implemented for all employees