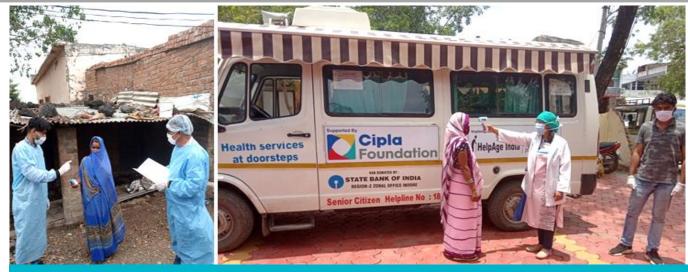

# EXTENDING SUPPORT THROUGH OUR NGO PARTNERS

- Mobile Healthcare Units continue to serve health care services in nearby 8 villages and making medicine available at their door steps.
- Supported local administration for 43 days with food packets 6450 (150 food Packets per day) through our project partner Centre for Advanced Research & Development (CARD).

11828 patients received medicines through Mobile Healthcare Units

Provided 150 food packet daily - Total 6450 food packets were provided