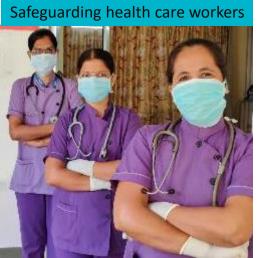

### CARING FOR HEALTH WORKERS

Safeguarding Doctors, Frontline Health Workers, Local District Administration with Masks, PPE Kits, Sanitizers