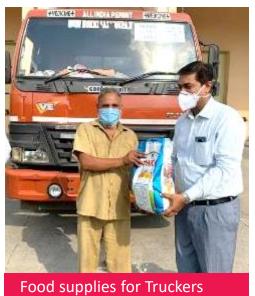

## CARING FOR COMMUNITY

Dry ration and food packets to communities and truckers around units and depots

### SUPPORTING SERVICE PROVIDERS

Dry Ration to truck drivers who supply essential items and medicines to Cipla Manufacturing sites – Kits were handed over to 80 long distance truck drivers as dhabas close due to the lockdown leaving them stranded with no food.