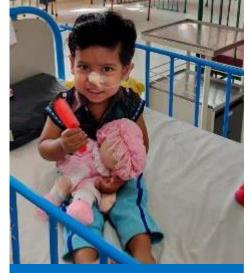

### **CARING FOR PATIENTS**

- Advancing testing with support to lab at JJ Hospital Mumbai
- Maharashtra's only **Pediatric Isolation** ward set up at-BJ Wadia Hospital

# PARTNERING WITH MCGM

**Municipal Corporation of Greater Mumbai** 

- Set-up Maharashtra's only dedicated pediatric isolation ward for Covid at BJ Wadia Children Hospital, Mumbai
- Provided Personal Protective Equipment (PPE)
   to safeguard the frontline healthcare workers at
   Municipal Hospitals including Nair Hospital
   Mumbai, Kalwa Hospital Mumbai, KEM Hospital
   Mumbai, Sion Hospital Mumbai
- Covid Support Helpline for Cancer patients In association with MCGM, PMC and Tata Memorial Hospital