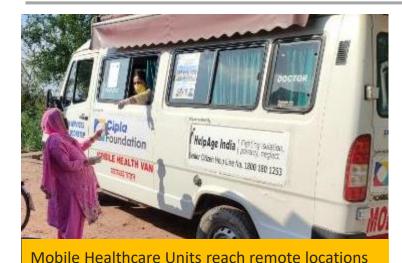

# EXTENDING SUPPORT THROUGH OUR NGO PARTNERS

- Mobile Healthcare Units continue to serve chronic patients in remote locations
- Continued care for critical
   Thalassemia patients by supporting blood donation camps through consumable items, thermometers, protective equipment, sanitizers etc in partnership with and Arpan Thalassemia Society
- Provided PPEs, masks & sanitizers for healthcare workers in collaboration with MannDeshi Foundation in Satara

**2300+ chronic patients** received medicines through Mobile Healthcare Units

Sanitizers, masks for patients

**1000+ PPEs** distributed