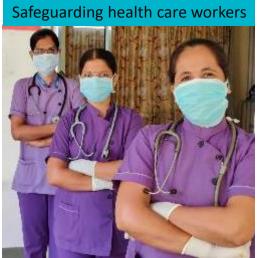

### CARING FOR HEALTH WORKERS

Safeguarding Doctors, Frontline Health Workers, Local District Administration with Masks, PPE Kits, Sanitizers