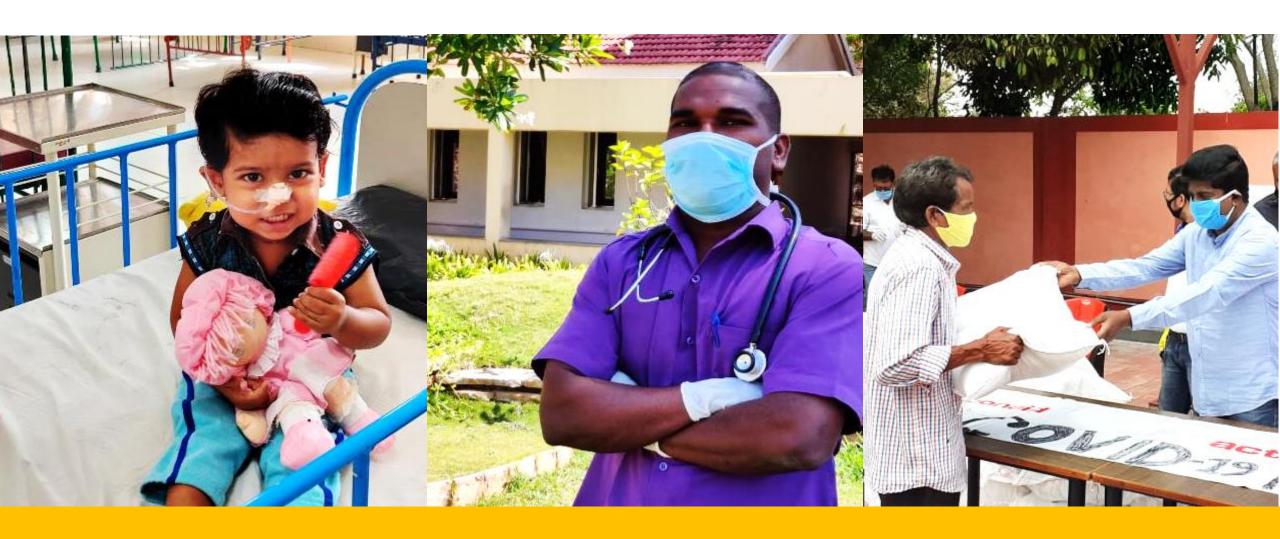

### COUNTRY WIDE COVID RESPONSE EFFORTS

Cipla Palliative Care & Training Centre's team continues to serve patients & families

Maharashtra only pediatric Covid isolation ward

### **CARING FOR PATIENTS**

- Advancing testing with support to lab at JJ Hospital Mumbai
- Maharashtra's only **Pediatric Isolation** ward set up at-BJ Wadia Hospital

### CARING FOR HEALTH WORKERS

Safeguarding Doctors, Frontline Health Workers, Local District Administration with Masks, PPE Kits, Sanitizers

### CARING FOR COMMUNITY

Dry ration and food packets to communities and truckers around units and depots