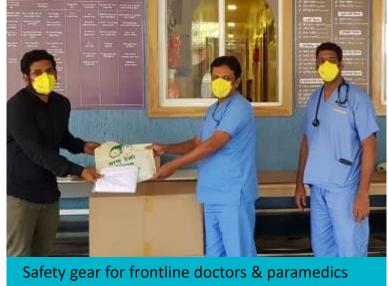

### CARING FOR HEALTH WORKERS

Safeguarding Doctors, Frontline Health Workers, Local District Administration with Masks, PPE Kits, Sanitizers