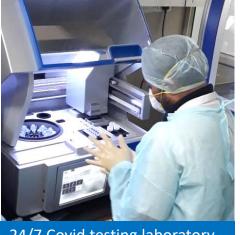

### **State and Central Government**

- State Disaster Relief Fund
  - Cipla contributed Rs 3 Crores towards the State Disaster Relief Fund
- Advancing Testing
  - Supporting a 24/7 Covid Testing Laboratory at the JJ Hospital in Mumbai
  - Facilitating a partnership between National Health Mission (Government of Maharashtra) and State Municipal Corpo rations, & CITI Bank to advance Covid testing for financially challenged patients visiting government hospitals in Mumbai – 15,000 tests done till date
- Support development & production of India's first-ofits-kind high-quality affordable face mask SAANS
- Provided Personal Protective Equipment (PPE) to frontline healthcare workers at Government Hospitals including Tata Memorial Hospital, Parel, Mumbai

**44,3000+ tests** completed at 24/7 Covid testing laboratory