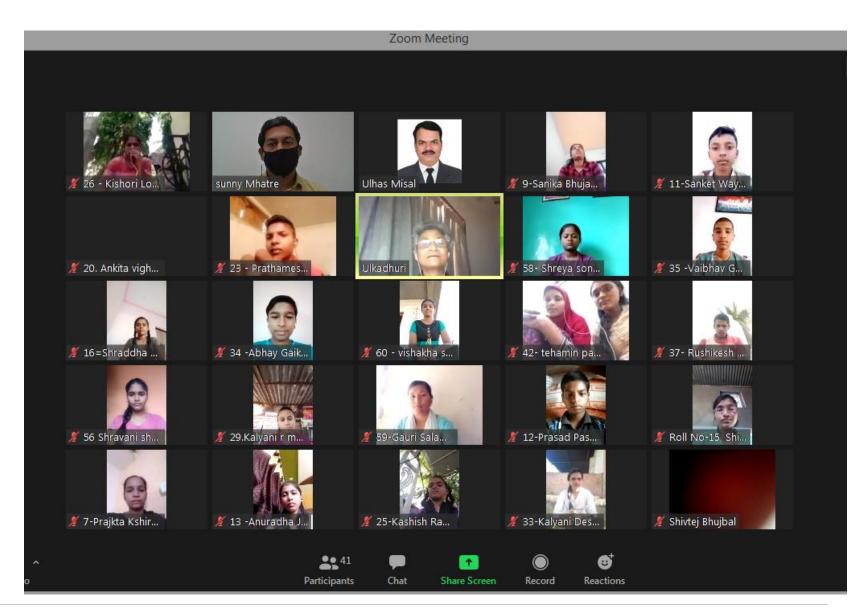

## Continuing our work in Education

Digital Literacy by Creative Computers:

41 students reached out to through online MS-CIT classes

13 teachers joining the online MS-ACIT classes