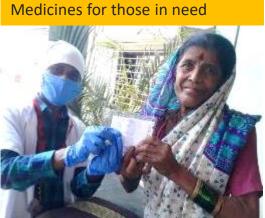

# EXTENDING SUPPORT THROUGH OUR NGO PARTNERS

- Mobile Healthcare Units continue to serve chronic patients in remote locations
- Continued care for critical
   Thalassemia patients by supporting blood donation camps through consumable items, thermometers, protective equipment, sanitizers etc in partnership with and Arpan Thalassemia Society
- Provided PPEs, masks & sanitizers for healthcare workers in collaboration with MannDeshi Foundation in Satara

**2300+ chronic patients** received medicines through Mobile Healthcare Units

Sanitizers, masks for patients

**1000+ PPEs** distributed