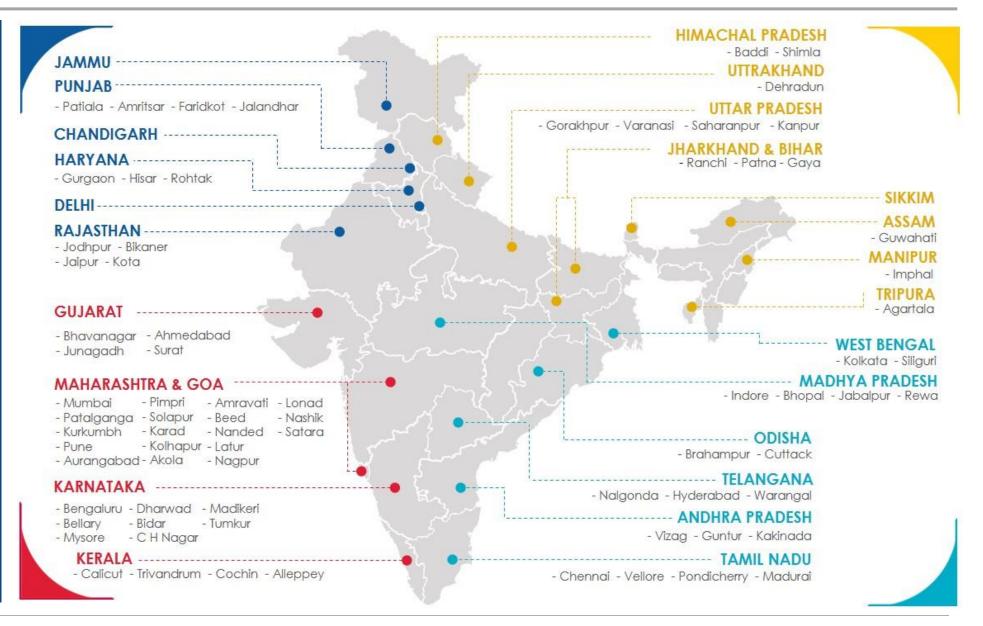

### **COVID19 RELIEF - MAHARASHTRA**

Mumbai Kolhapur Pune Akola Patalganga Amravati Kurkumbh Beed Satara Nanded Aurangabad Latur Pimpri Nagpur Solapur Lonad Karad Nashik