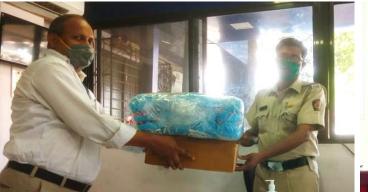

### CARING FOR HEALTH WORKERS

Safeguarding Doctors, Frontline Health Workers, Local District Administration with Masks, PPE Kits, Sanitizers

# WORKING WITH LOCAL ADMINISTRATION

Safeguarding and supporting frontline workforce at local district administration facilities by distributing –

- 1000+ Personal Protective Equipment (PPEs)
- 19,000+ Masks
- 1100+ Dry ration kits
- 1300+ Sanitizers