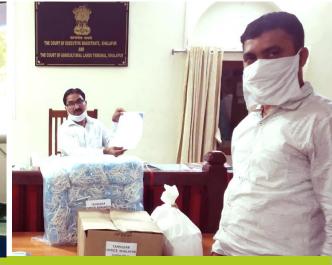

### CARING FOR COMMUNITY

Dry ration and food packets to communities and truckers around units and depots

# WORKING WITH VILLAGE PANCHAYATS

Reaching out to communities with

- Ration
- Food
- Hygiene supplies

1100+ dry ration kits for people in remote communities