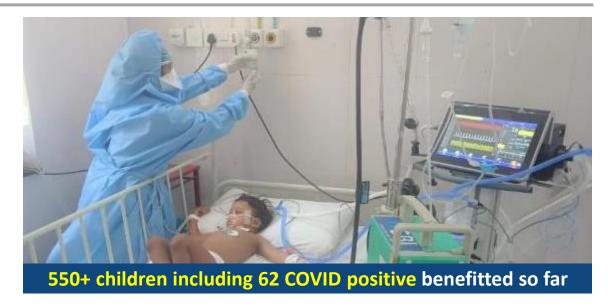

### COUNTRY WIDE COVID RESPONSE EFFORTS

Cipla Palliative Care & Training Centre's team continues to serve patients & families

Maharashtra only pediatric Covid isolation ward

### **CARING FOR PATIENTS**

- Advancing testing with support to lab at JJ Hospital Mumbai
- Maharashtra's only **Pediatric Isolation** ward set up at-BJ Wadia Hospital