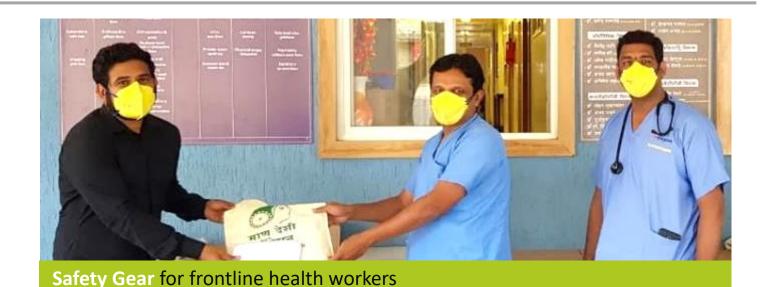

### CARING FOR HEALTH WORKERS

Safeguarding Doctors, Frontline Health Workers, Local District Administration with Masks, PPE Kits, Sanitizers

# WORKING WITH LOCAL ADMINISTRATION

Safeguarding and supporting frontline workforce at local district administration facilities by distributing –

- 1000+ Personal Protective Equipment (PPEs)
- 19,000+ Masks
- 1100+ Dry ration kits
- 1300+ Sanitizers

Support to local administration