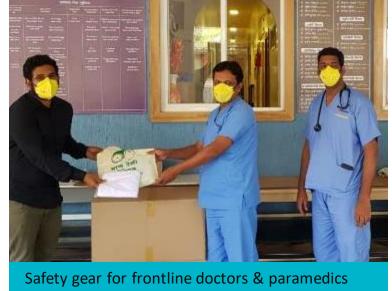

### CARING FOR HEALTH WORKERS

Safeguarding Doctors, Frontline Health Workers, Local District Administration with Masks, PPE Kits, Sanitizers

# WORKING WITH LOCAL ADMINISTRATION

Safeguarding and supporting frontline workforce at local district administration facilities by distributing –

- 100 PPEs
- 19500 Masks
- 470 Liters Sanitizers
- 18000 Vitamin C Tablets
- 10 Thermal Scanner
- 100 Liters Liquid Soap
- 200 Cloth Gowns
- 500 Safety Goggles
- 6000 Hand Gloves
- 1000 Disposable Gowns
- 5000 Foot Covers
- 10000 Head Covers