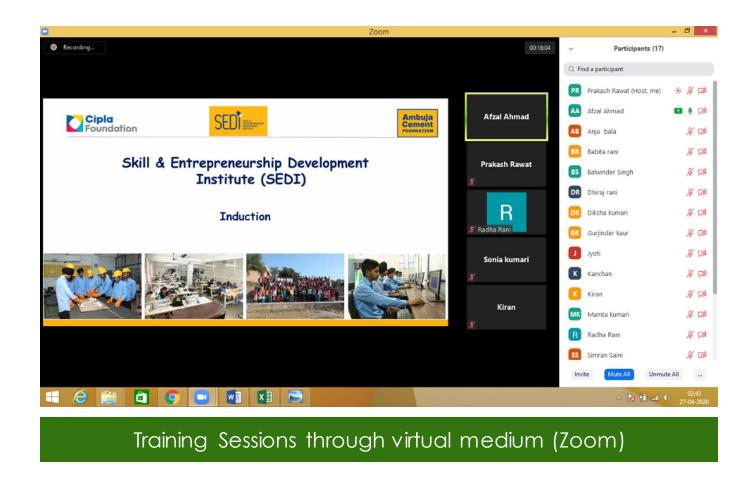

## Continuing our work in Skilling

- Virtual Training Sessions for Trainees at Skill
   Development & Entrepreneurship
   Development Institute (SEDI) –
   100+ trainees are getting training in 6 trades
- Virtual Classes for B.Sc. Students are being organized by Baddi University of Emerging Sciences and Technologies Students are getting assignment on regular basis.