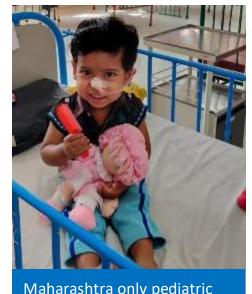

### COUNTRY WIDE COVID RESPONSE EFFORTS

Mobile Healthcare Units reach remote locations

Maharashtra only pediatric Covid isolation ward

### **CARING FOR PATIENTS**

- Advancing testing with support to lab at JJ Hospital Mumbai
- Maharashtra's only Pediatric Isolation ward set up at—BJ Wadia Hospital