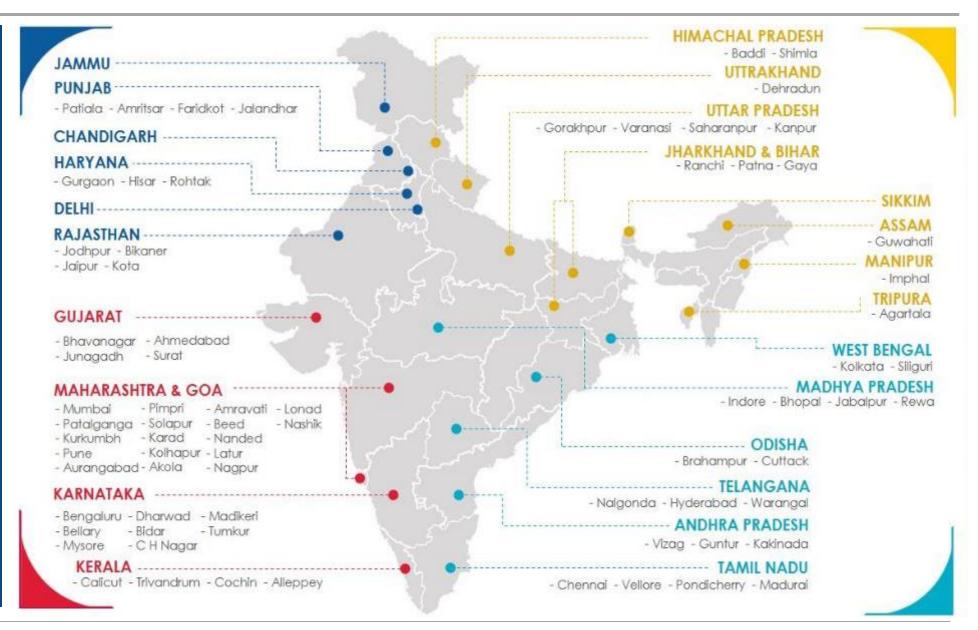

## NATION WIDE SUPPORT

- PM Cares Fund Cipla Ltd. contributed
   Rs 6 Crores to the Prime Minister's Relief Fund
- Employee Contribution Cipla Employees contributed their one day basic salary amounting to Rs 3 crores
- Caring for Employees
- Safety protocols and hygiene measures
   implemented for employees across all locations
- Remote Working implemented for all employees

### COUNTRY WIDE COVID RESPONSE EFFORTS

Mobile Healthcare Units reach remote locations

Maharashtra only pediatric Covid isolation ward