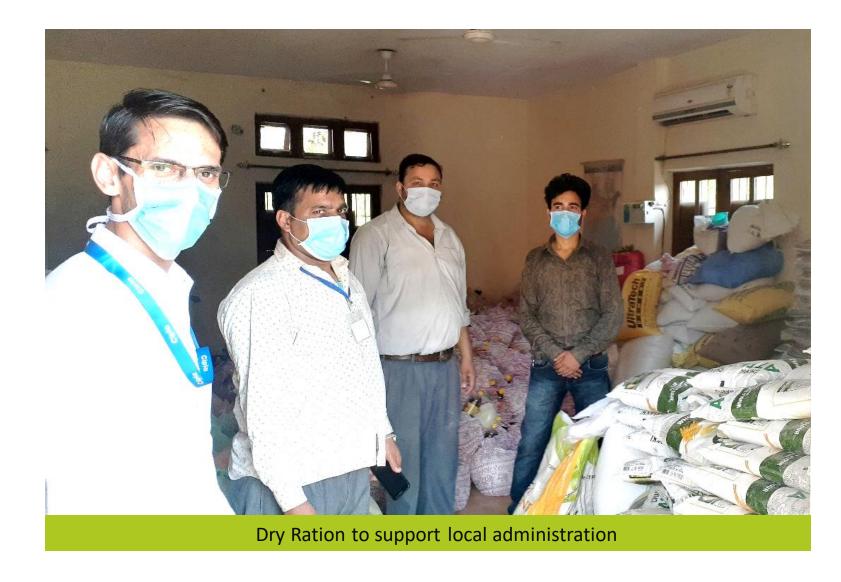

### Supporting the community

by distribution of 4260 Kg (300 Kits) of Dry Ration through Local Administration in BBN area

Supporting administration with transportation facility 55 workers from other states sent to their native places