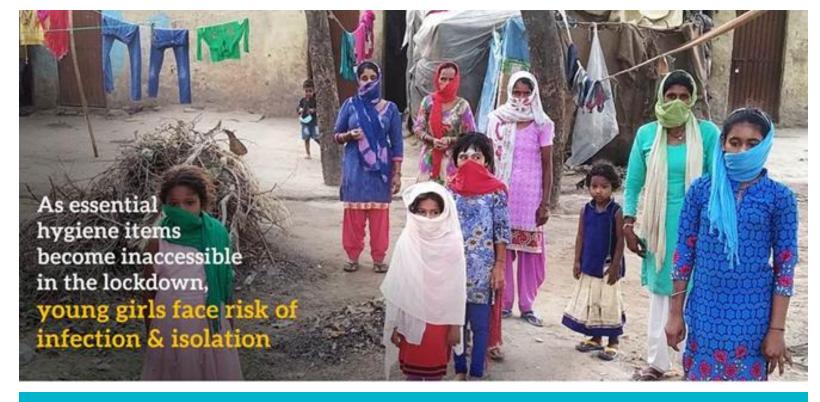

# EXTENDING SUPPORT THROUGH OUR NGO PARTNERS

- Caring for Adolescent Girls
   Reaching out to adolescent girls
   with essential hygiene items like sanitary napkins in slum areas
- Distributing homemade / reusable masks & sanitizers in slums in collaboration with Himalayan Social Institute.

800+ Washable masks and Sanitary Napkins Distributed in slum community