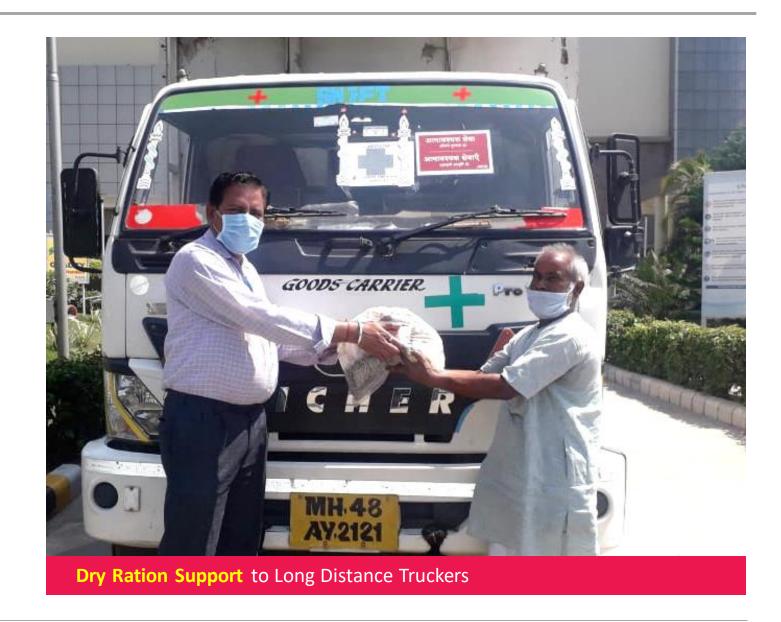

### **Service Providers**

Supporting Service providers (drivers) with Dry Ration Kits

### SUPPORTING SERVICE PROVIDERS

Dry Ration to truck drivers who supply essential items and medicines to Cipla Manufacturing sites – Kits were handed over to 15 long distance truck drivers as dhabas close due to the lockdown leaving them stranded with no food.