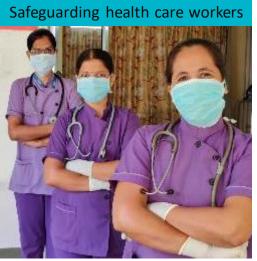

### CARING FOR HEALTH WORKERS

Safeguarding Doctors, Frontline Health Workers, Local District Administration with Masks, PPE Kits, Sanitizers

Safety Gears and Sanitizers for frontline health workers