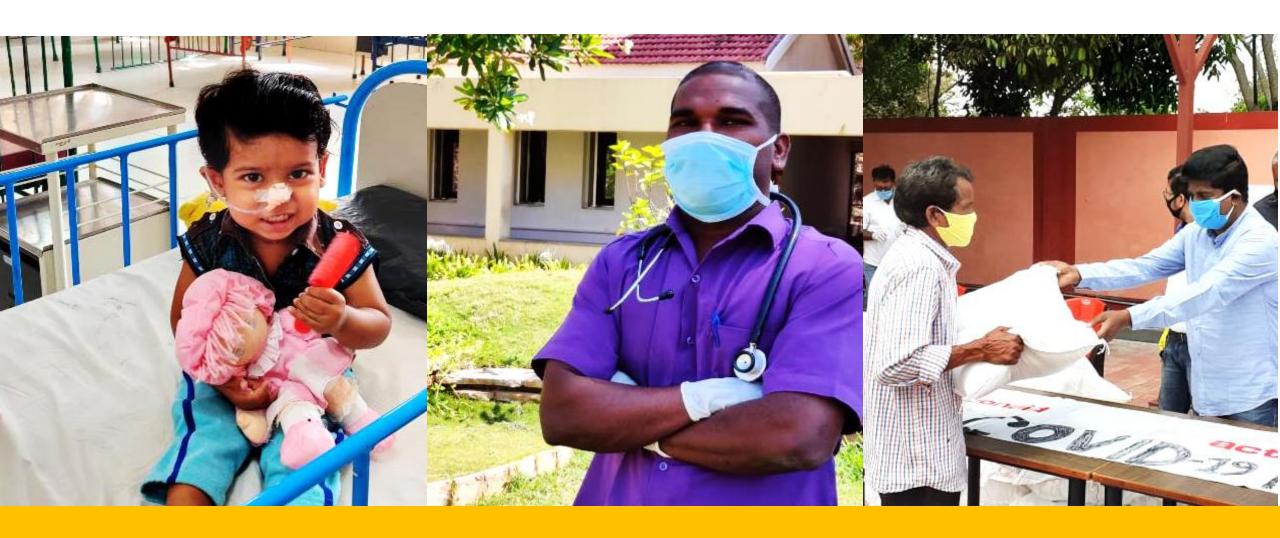

### COUNTRY WIDE COVID RESPONSE EFFORTS

Mobile Healthcare Units reach remote locations

Maharashtra only pediatric Covid isolation ward

### **CARING FOR PATIENTS**

- Advancing testing with support to lab at JJ Hospital Mumbai
- Maharashtra's only Pediatric Isolation ward set up at—BJ Wadia Hospital

### CARING FOR HEALTH WORKERS

Safeguarding Doctors, Frontline Health Workers, Local District Administration with Masks, PPE Kits, Sanitizers

### CARING FOR COMMUNITY

Dry ration and food packets to communities and truckers around units and depots

**HIMACHAL** 

**PRADESH** 

Baddi

Shimla