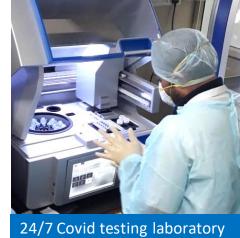

### **CARING FOR PATIENTS**

- Advancing testing with support to lab at JJ Hospital Mumbai
- Maharashtra's only Pediatric Isolation ward set up at—BJ Wadia Hospital