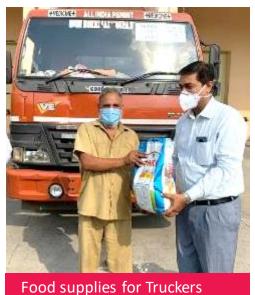

### **Service Providers**

Supporting Service providers (drivers) with Dry Ration Kits

### SUPPORTING SERVICE PROVIDERS

Dry Ration to truck drivers who supply essential items and medicines to Cipla Manufacturing sites – Kits were handed over to 15 long distance truck drivers as dhabas close due to the lockdown leaving them stranded with no food.