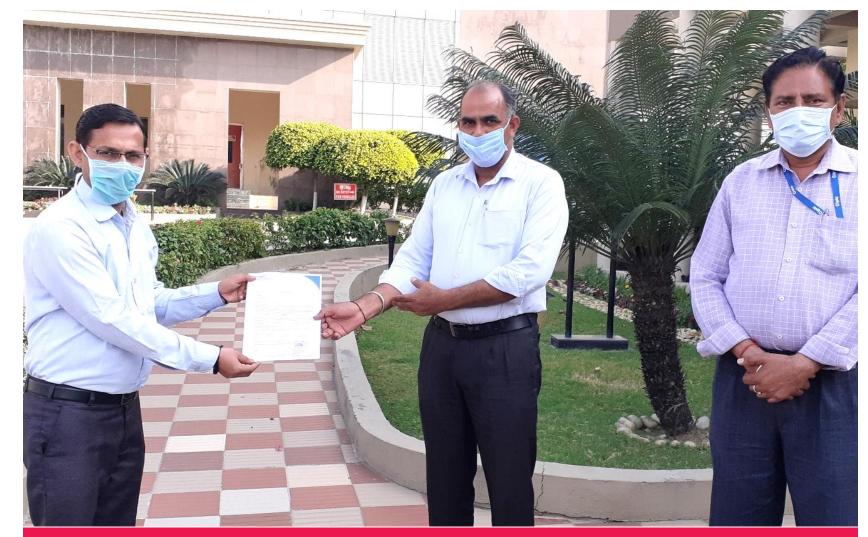

## Government Of Himachal Pradesh

- Support to Central Research Institute (CRI) – Provided Refrigerated Centrifuge (Equipment used for RT – PCR Covid Test) and UPS
- Handed over these equipments to CRI in presence of Honourable State Health Minister Mr. Rajiv Saizal.