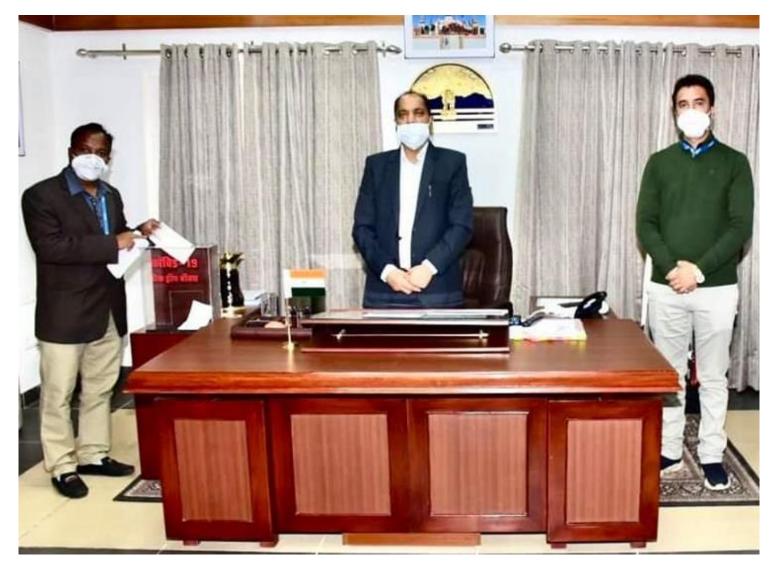

## Government Of Himachal Pradesh

- Support to Central Research Institute (CRI) – Provided Refrigerated Centrifuge (Equipment used for RT – PCR Covid Test) and UPS
- Handed over these equipments to CRI in presence of Honourable State Health Minister Mr. Rajiv Saizal.