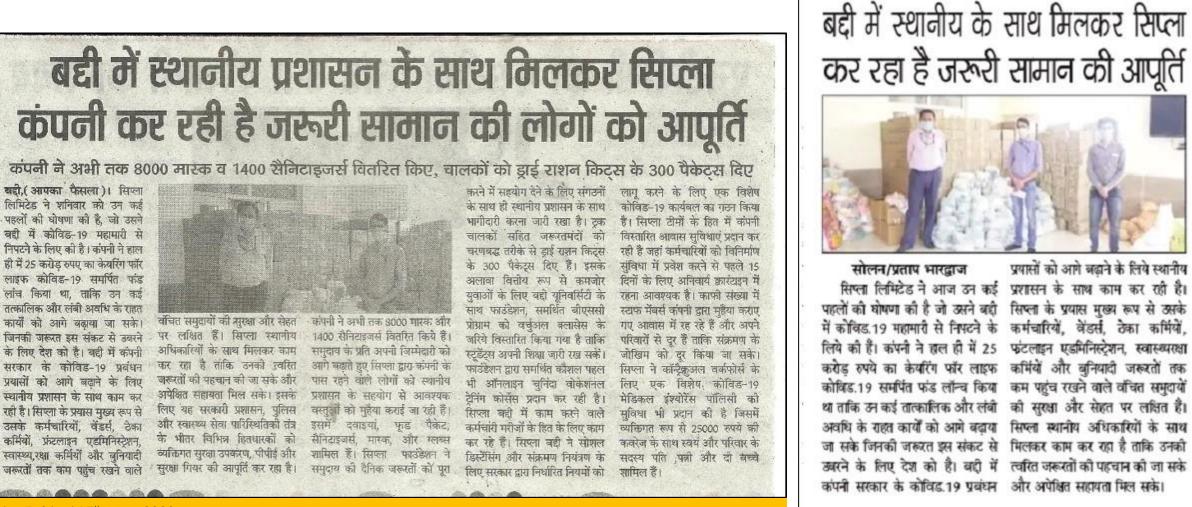

## PRESS COVERAGE

बद्दी में प्रसाशन के साथ मिलकर सिप्ला

कर रहा है जरूरी सामानों की आपूर्ति

## बद्दी में सिप्ला के काम जोरदार

स्थानीय प्रशासन के साथ मिलकर दवाइयां, फूड पैकेट, सेनेटाइजर्स, मास्क, ग्लब्ज और पीपीई किट्स की कर रही आपूर्ति

#### दिव्य हिमाचल ब्यूरो-बीबीएन

सिप्ला लिमिटेड ने उन कई पहलों की घोषणा की है जो उसने बददी में कोविड-19 महामारी से निपटने के लिए की हैं। कंपनी ने हाल ही में 25 करोड रुपए का केयरिंग फॉर लाइफ कोविड-19 समर्पित फंड लांच किया था ताकि उन कई तात्कालिक और लंबी अवधि के राहत कार्यों को आगे बढाया जा सके जिनकी जरूरत इस संकट से उबरने के लिए देश को है। बददी में कंपनी सरकार के कोविड-19 प्रबंधन प्रयासों को आगे बढाने के लिए स्थानीय प्रशासन के साथ काम उपकरण, पीपीई और सुरक्षा गियर कर रही है। सिप्ला के प्रयास मुख्य की आपूर्ति कर रहा है। कंपनी ने

रूप से उसके कर्मचारियों. वेंडर्स, ठेका कर्मियों. फ्रंटलाइन एडमिनिस्ट्रेशन, 💾 स्वास्थ्य रक्षा कर्मियों और गुड न्यूज बुनियादी जरूरतों तक कम

पहुंच रखने वाले वंचित समुदायों की सरक्षा और सेहत पर लक्षित हैं। सिप्ला स्थानीय अधिकारियों के साथ मिलकर काम कर रहा है ताकि उनको त्वरित जरूरतों की पहचान की जा सके और अपेक्षित सहायता मिल सके। इसके लिए यह सरकारी प्रशासन, पुलिस और स्वास्थ्य सेवा पारिस्थितिकी तंत्र के भीतर विभिन्न हितधारकों को व्यक्तिगत सरक्षा

अभी तक 8000 मास्क और 1400 सेनेटाइजर्स वितरित किए हैं। समुदाय के प्रति अपनी जिम्मेदारी को आगे बढाते हुए सिप्ला

द्वारा कंपनी की फेसिलिटीज के पास रहने वाले लोगों को स्थानीय प्रशासन के सहयोग से आवश्यक वस्तएं कराई जा रही हैं। इसमें दवाइयां, फुड पैकेट, सेनेटाइजर्स, मास्क, और ग्लव्ज शामिल हैं। सिप्ला फाउंडेशन ने समुदाय की दैनिक जरूरतों को पुरा करने में सहयोग देने के लिए संगठनों के साथ ही स्थानीय प्रशासन के साथ भागीदारी करना जारी रखा है। ट्रक चालकों सहित जरूरतमंदों को

 कोरोना से लडने को सिप्ला निभा रही भूमिका चरणबद्ध तरीके से झुई राशन किट्स के 300 पैकेट्स दिए गए हैं। इसके अलावा वित्तीय रूप से कमजोर युवाओं के लिए बदुदी युनिवर्सिटी के साथ फाउंडेशन समर्थित बीएससी प्रोग्राम को वर्चअल क्लासेज के जरिए विस्तारित किया गया है ताकि स्ट्डेंट्स अपनी शिक्षा जारी रख सकें। फाउंडेशन द्वारा समर्थित कौशल पहल भी ऑनलाइन चनिंदा वोकेशनल ट्रेनिंग कोर्सेज प्रदान कर रही है ताकि कोविड के वक्त में

युवाओं का नामांकन हो सके।

से निपटने के लिये की हैं। कंपनी ने हाल ही में 25 करोड़ रुपये का केयरिंग फॉर लाइफ कोविड.19 समर्पित फंड लॉन्च किया था ताकि

उन कई तात्कालिक और लंबी अवधि के राहत कार्यों को आगे बढाया जा सके जिनकी जरूरत इस संकट से उबरने के लिए देश को है। बही में कंपनी सरकार के कोविड, 19 प्रबंधन प्रयासों को आगे बढाने के लिये स्थानीय प्रशासन के साथ काम कर रही है। सिप्ला के प्रयास मख्य रूप से उसके कर्मचारियों. वॅंडर्स, ठेका कर्मियों, फ्रंटलाइन एडमिनिस्टेशन, स्वास्थ्यरक्षा कर्मियाँ और बुनियादी जरूरतों तक कम पहुंच रखने वाले वंचित समुदायों की सुरक्षा और सेहत पर लक्षित हैं। सिप्ला स्थानीय अधिकारियों के

भारकर न्यूज. बद्दी की जा सके और अपेक्षित सहावता सिप्ला लिमिटेड ने आज उन मिल सके। इसके लिए यह सरकारी की जा सके और अपेक्षित सहाबता कई पहलों की घोषणा की है जो प्रशासन, पुलिस और स्वास्थ्य सेवा उसने बही में कोविड.19 महामारी पारिस्थितिको तंत्र के भीतर विभिन्न हितधारकों को व्यक्तिगत सुरक्षा उपकरण :पीपीई और सुरक्षा गियर की आपूर्ति कर रहा है। कंपनी ने अभी तक 8000 मास्क और 1400 सैनिटाइजर्स वितरित किये हैं।

समदाय के प्रति अपनी जिम्मोदारी को आगे बढ़ाते हुए सिप्ला द्वारा कंपनी की फैसिलिटीज के पास रहने वाले लोगों को स्थानीय प्रशासन के सहयोग से आवश्यिक वस्तंओं को मुहैया कराई जा रही हैं। इसमें दवाईयां, फूड पैकेट, सैनिटाइजसं, मास्क, और ग्लब्स शामिल हैं। सिप्ला फाउंडेशन ने समुदाय की दैनिक जरूरतों को पूरा करने में सहयोग देने के लिए संगठनों के साथ ही स्थानीय प्रशासन के साथ भागीदारी करना जारी रखा है। टक चालकों सहित जरूरतमंदों साथ मिलकर काम कर रहा है ताकि को चरणबद्ध तरीके से डाई राशन उनकी त्वरित जरूरतों की पहचान किटस के 300 पैकेटस दिये गये हैं।