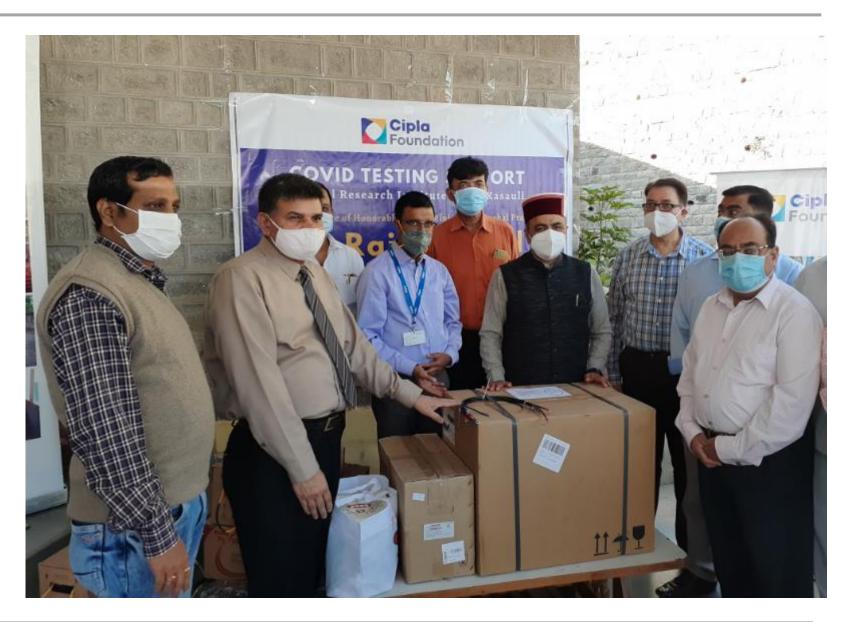

## Government Of Himachal Pradesh

- Support to Central Research Institute (CRI) – Provided Refrigerated Centrifuge (Equipment used for RT – PCR Covid Test) and UPS
- Handed over these equipments to CRI in presence of Honourable State Health Minister Mr. Rajiv Saizal.