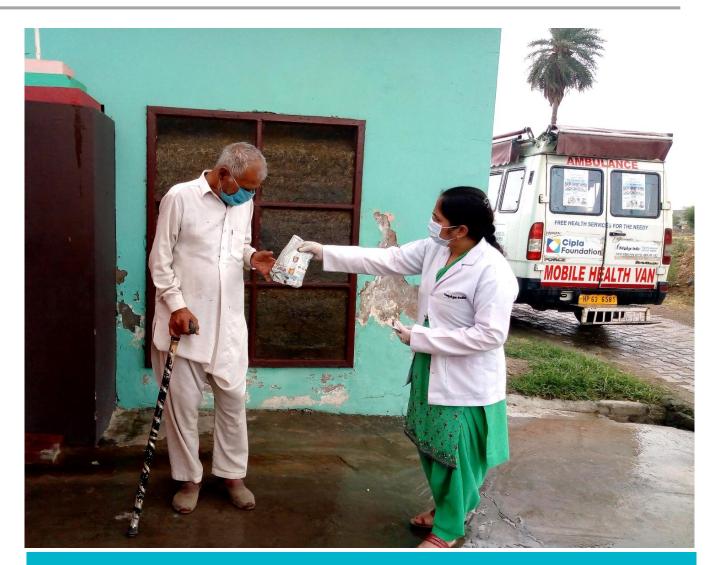

## EXTENDING SUPPORT THROUGH OUR NGO PARTNERS

- Mobile Healthcare Units
  continue to serve chronic patients
  with Home delivery of Medicines in
  partnership with Helpage India
- Provided PPEs, masks, sanifizers
  & Dry Ration Kits in collaboration with Victory India National Organization

6900+ patients received medicines through Mobile Healthcare Unit