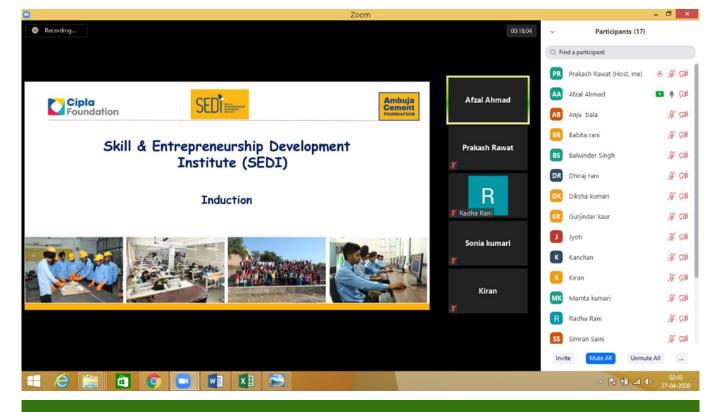

## Continuing our work in Skilling

Virtual Training Sessions for Trainees at Skill
 Development & Entrepreneurship
 Development Institute (SEDI) –

100+ trainees are getting training in 6 trades

Virtual Classes for B.Sc. Students are being organized by Baddi University of Emerging Sciences and Technologies – Students are getting assignment on regular basis.

Training Sessions through virtual medium (Zoom)