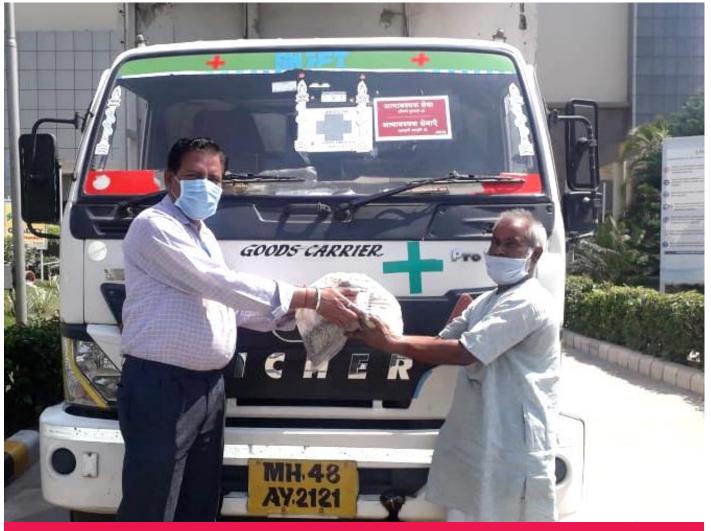

## SUPPORTING SERVICE PROVIDERS

Dry Ration to truck drivers who supply essential items and medicines to Cipla Manufacturing sites – Kits were handed over to 15 long distance truck drivers as dhabas close due to the lockdown leaving them stranded with no food.

Dry Ration Support to Long Distance Truckers