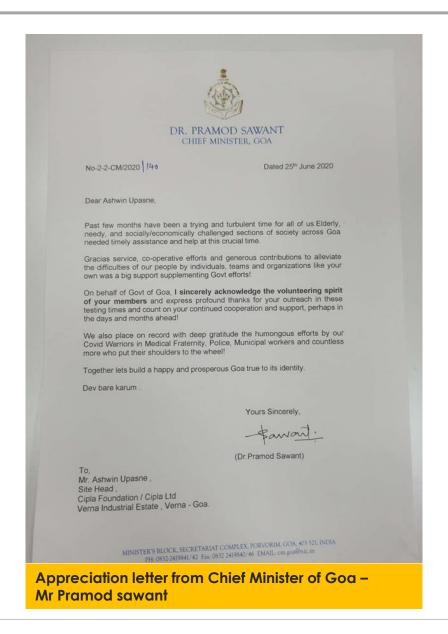

दतीचा हात पणजी (पत्रक)

सिप्ला लिमिटेडने गोव्यामधील कोविड-१९ महामारीचा सामना करण्यासाठी हाती घेतलेल्या अनेक उपक्रमांची घोषणा केली. कंपनीने नुकतेच संकटाचा सामना करण्यासाठी देशाला आवश्यक असलेल्या विविध त्वरित व दीर्घकालीन बचावकार्यांसाठी २५ कोटी रूपयांचा 'केअरिंग फॉर लाइफ' कोविड-१९ समर्पित फंड उभारला, गोव्यामध्ये कंपनी सरकारच्या कोविड-१९ व्यवस्थापन प्रयत्नांना साह्य करण्यासाठी स्थानिक प्रशासनासोबत सहयोगाने काम करत आहे. सिप्लाचे उपक्रम प्रामुख्याने त्यांचे कर्मचारी, विक्रेते, कंत्राटदार कर्मचारी, प्रत्यक्ष आघाडीवर काम करणारे प्रशासन व आरोग्यसेवा कर्मचारी, तसेच मूलभूत गरजा कमी प्रमाणात उपलब्ध होणाऱ्या समुदायाच्या व्यक्तींवर प्रामुख्याने लक्ष केंद्रित करत आहेत.



→ कोरोनाविरोधातील लढ्यात अग्रेसर असलेले सिप्ला कंपनीचे कर्मचारी.

The Goa Doot | Goa | 14th May 2020



### LETTER OF APPRECIATION







### Our NGO partners continue their work with communities in Covid times



### Continuing our work in Education

The Agastya Mobile Science Labs continue to engage students and teachers from Government & Government-aided schools in remote communities, through chats, video and audioconferencing sessions and digital summer camps.

Over 90 students covered through digital sessions





### Continuing our work in Education

Agastya International Foundation Online Teachers Training Programs

51+ teachers trained through 5 sessions







### THANK YOU