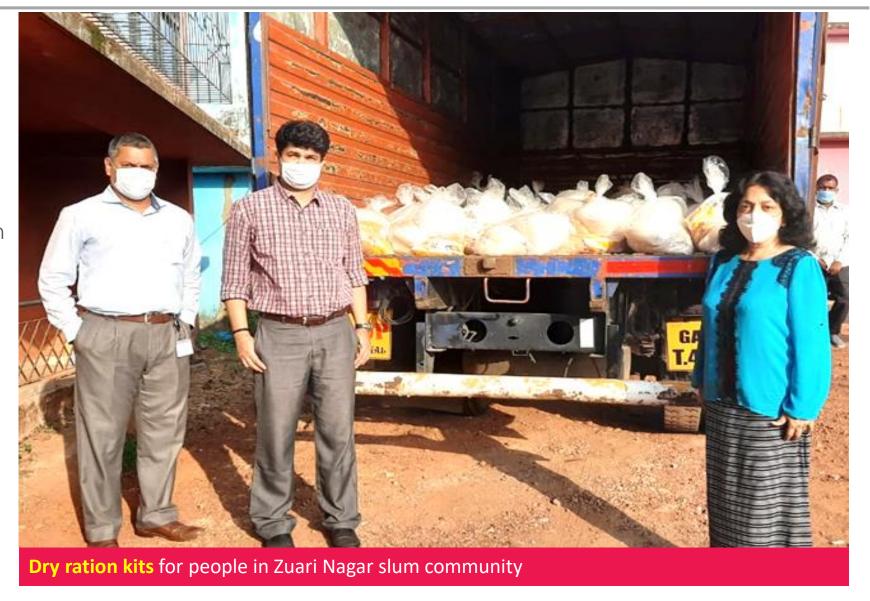

### WORKING WITH GOA REHABILITATION CENTRE – CORTALIM

Reaching out to communities with

 Dray ration & Food supplies -Cipla Employees contributed towards support for the Zuari Nagar slum community by contributing for dry ration. Total - 164 packets