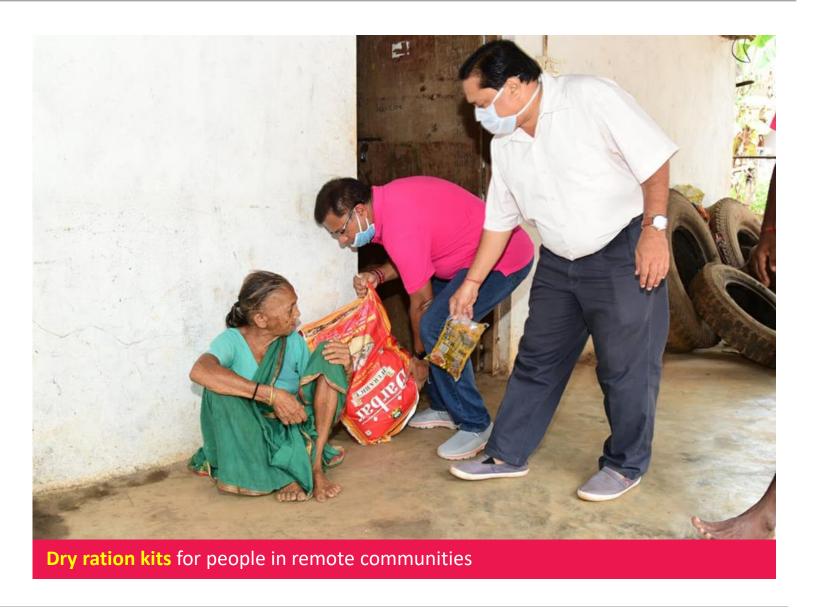

### **CARING FOR COMMUNITY**

Dry ration and food packets to communities and truckers around units and depots

- Coratlim
- Cuncollim
- Verna
- Ponda
- Margao
- Valpoi
- Sattari
- North Goa

# WORKING WITH VILLAGE PANCHAYATS

Reaching out to communities with

Dry Ration - 1000 packs for community.