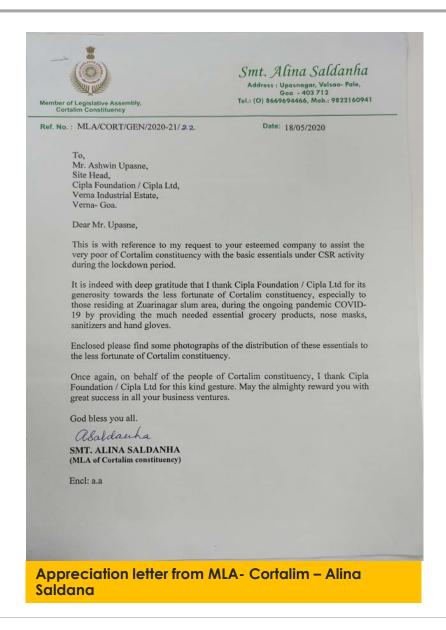

ीचा हात पणजी (पत्रक)

सिप्ला लिमिटेडने गोव्यामधील कोविड-१९ महामारीचा सामना करण्यासाठी हाती घेतलेल्या अनेक उपक्रमांची घोषणा केली. कंपनीने नुकतेच संकटाचा सामना करण्यासाठी देशाला आवश्यक असलेल्या विविध त्वरित व दीर्घकालीन बचावकार्यांसाठी २५ कोटी रूपयांचा 'केअरिंग फॉर लाइफ' कोविड-१९ समर्पित फंड उभारला, गोव्यामध्ये कंपनी सरकारच्या कोविड-१९ व्यवस्थापन प्रयत्नांना साह्य करण्यासाठी स्थानिक प्रशासनासोबत सहयोगाने काम करत आहे. सिप्लाचे उपक्रम प्रामुख्याने त्यांचे कर्मचारी, विक्रेते, कंत्राटदार कर्मचारी, प्रत्यक्ष आघाडीवर काम करणारे प्रशासन व आरोग्यसेवा कर्मचारी, तसेच मूलभूत गरजा कमी प्रमाणात उपलब्ध होणाऱ्या समुदायाच्या व्यक्तींवर प्रामुख्याने लक्ष केंद्रित करत आहेत.



→ कोरोनाविरोधातील लढ्यात अग्रेसर असलेले सिप्ला कंपनीचे कर्मचारी.

The Goa Doot | Goa | 14th May 2020



### LETTER OF APPRECIATION







### Our NGO partners continue their work with communities in Covid times



### Continuing our work in Education

The Agastya Mobile Science Labs continue to engage students and teachers from Government & Government-aided schools in remote communities, through chats, video and audioconferencing sessions and digital summer camps.

Over 90 students covered through digital sessions





### Continuing our work in Education

Agastya International Foundation Online Teachers Training Programs

51+ teachers trained through 5 sessions







### THANK YOU