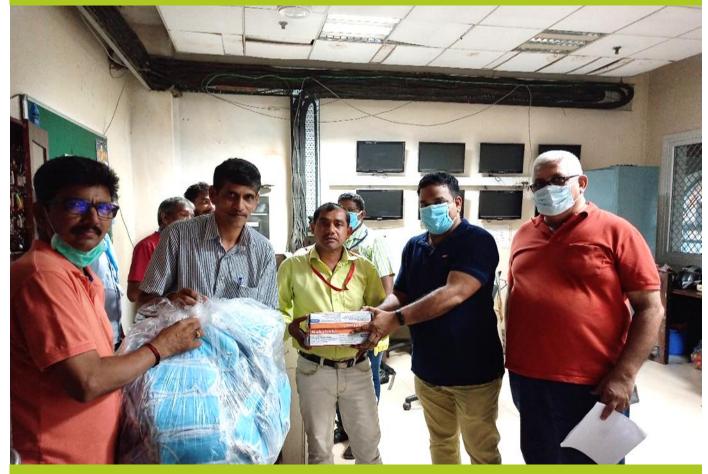

### **CARING FOR HEALTH WORKERS**

Safeguarding Doctors, Frontline Health Workers, **Local District Administration** with Masks, PPE Kits, Sanitizers

### **Local Administration**

Coming together with the local administration to safeguard and support frontline workforce

Safeguarding and supporting frontline workforce at local district administration facilities by distributing –

- Masks 500 Nos
- Gloves 200 Nos
- Sanitizers 10 bottles of 500 ml
- Biscuit packets 200 Packets