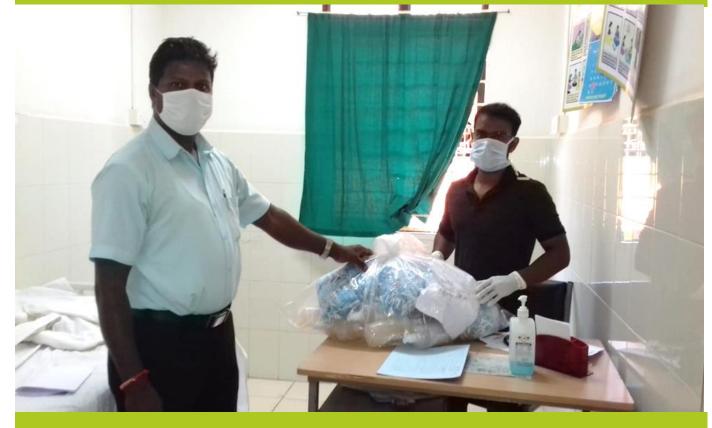

# Mask, Sanitizers & Gloves for Directorate of Health Services

Support to Primary Health Centre - Cortalim

Safeguarding and supporting frontline workforce at local district administration facilities by distributing –

- Masks 500 Nos
- Sanitizers- 10 Nos

#### Mask, Sanitizers & Gloves for Directorate of Health Services

Support to Primary Health Centre - Cuncollim

Safeguarding and supporting frontline workforce at local district administration facilities by distributing –

- Masks 1000 Nos
- Sanitizers 10 bottles of 500 ml