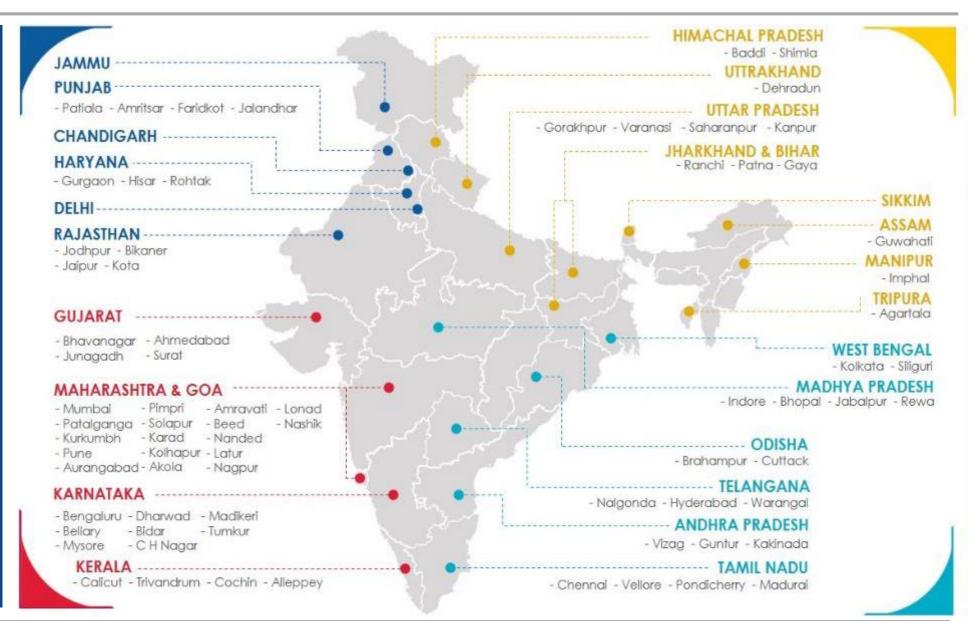

### NATION WIDE SUPPORT

- PM Cares Fund Cipla Ltd. contributed
   Rs 6 Crores to the Prime Minister's Relief Fund
- Employee Contribution Cipla Employees contributed their one day basic salary amounting to Rs 3 crores
- Caring for Employees
- Safety protocols and hygiene measures implemented for employees across all locations
- Remote Working implemented for all employees