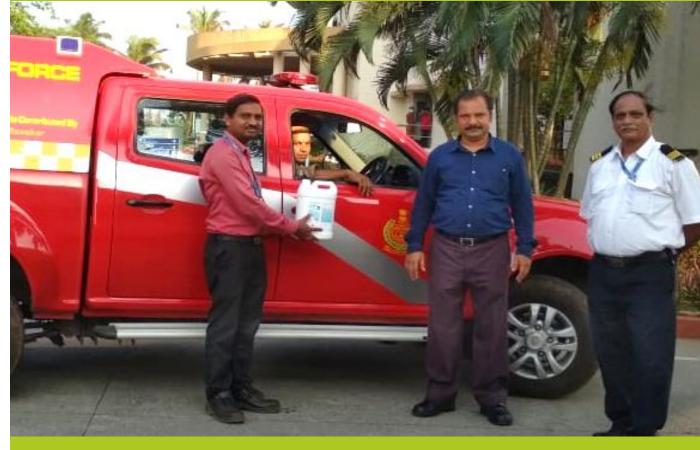

### Mask, Sanitizers & Gloves to Fire services.

Verna Industrial estate – Fire Station