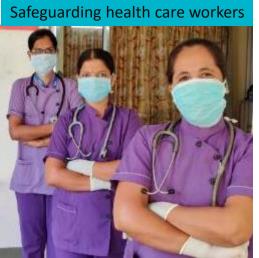

### **CARING FOR HEALTH WORKERS**

Safeguarding Doctors, Frontline Health Workers, **Local District Administration** with Masks, PPE Kits, Sanitizers