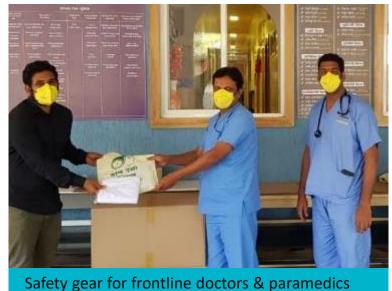

### **CARING FOR HEALTH WORKERS**

Safeguarding Doctors, Frontline Health Workers, **Local District Administration** with Masks, PPE Kits, Sanitizers

### **Local Administration**

Coming together with the local administration to safeguard and support frontline workforce

Safeguarding and supporting frontline workforce at local district administration facilities by distributing –