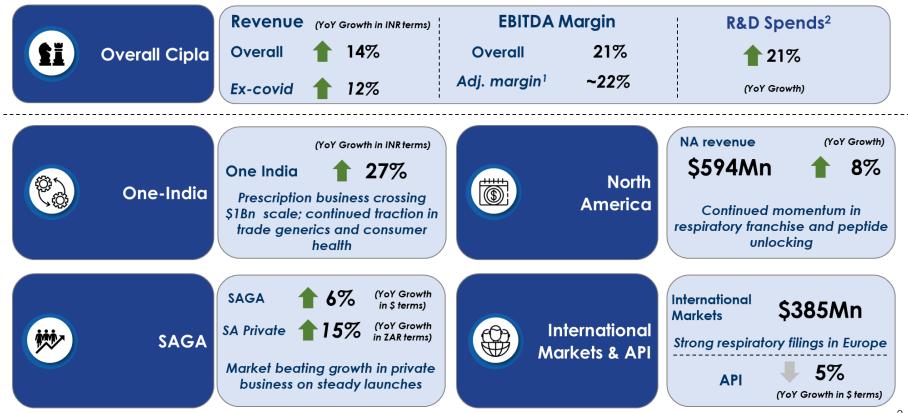

## Cipla – FY22 Performance

We delivered strong performance across our key markets; upward operating profitability trajectory sustained

Note: 1. Excludes impact of one-time covid inventory and other charges of ~ INR 200cr in Q4 | 2. Opex including depreciation