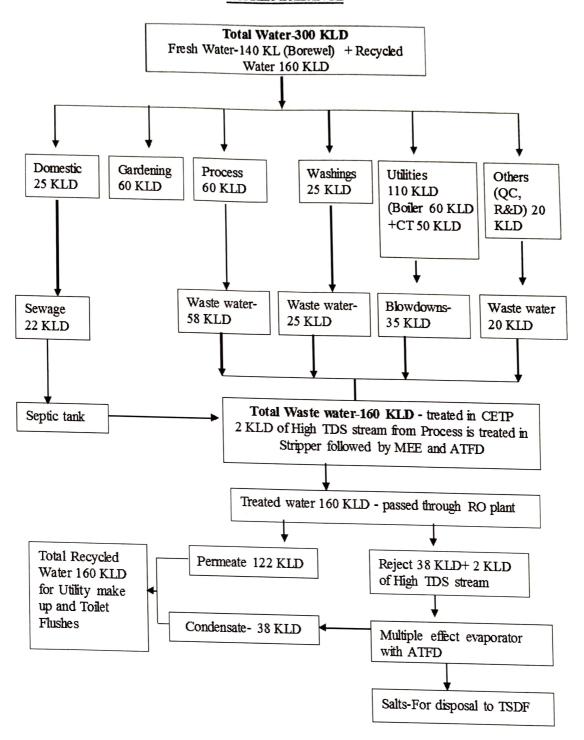

# Compliance report for the period - October-2021 to March- 2022

| Sl.No | CONDITIONS                                                                                                                                                                                                                                                         | COMPLIANCE STATUS                                                                                                                                                                                                                                                                                                                                                                           |
|-------|--------------------------------------------------------------------------------------------------------------------------------------------------------------------------------------------------------------------------------------------------------------------|---------------------------------------------------------------------------------------------------------------------------------------------------------------------------------------------------------------------------------------------------------------------------------------------------------------------------------------------------------------------------------------------|
| A     | SPECIFIC CONDITIONS                                                                                                                                                                                                                                                |                                                                                                                                                                                                                                                                                                                                                                                             |
| 1     | The project proponent shall obtain wildlife clearance from standing committee NBWL, if applicable as the project site is located at the distance 5.6 Km from Bannarghatta National Park.                                                                           | Complied. Approval taken from the Chief Wildlife Warden, Government of Karnataka regarding impact of the project on the Bannergatta National Park. Copy of the same is submitted to the Ministry.                                                                                                                                                                                           |
| 2     | Necessary permission as mandated under the (Water Prevention and Control of Pollution) Act, 1974 and Air (Prevention and Control of Pollution) Act, 1981, as applicable from time to time, shall be obtained from time to time from State Pollution Control Board. | Complied We have received Consent to Establish Expansion under (Water Prevention and Control of Pollution) Act, 1974 and Air (Prevention and Control of Pollution) Act, 1981. We had valid CFO are in place Consent No AW-327994 Valid up to 30/06/2026                                                                                                                                     |
| 3     | As already committed buy the project proponent, zero liquid discharge shell be ensured, and no waste/ treated water Shell be discharge outside the premises.                                                                                                       | Complied. Already site is having a zero liquid discharge facility which is fully operational. LOW TDS and High TDS effluent steams are segregated at source.  • Low TDS effluent stream is treated in Conventional Activated sludge process with Extended Aeration followed by Reverse Osmosis.  • High TDS effluent is treated in Stripper/Three effect forced circulation Multiple Effect |

|   |                                                                                                                                                                                                                                                              | <ul> <li>Evaporator followed by Agitated Thin film dryer (ATFD).</li> <li>There is no waste /Treated water discharge the outside the premises.</li> <li>Effluent Treatment Plant Flow Scheme Attached Annexure-1</li> </ul>                 |
|---|--------------------------------------------------------------------------------------------------------------------------------------------------------------------------------------------------------------------------------------------------------------|---------------------------------------------------------------------------------------------------------------------------------------------------------------------------------------------------------------------------------------------|
| 4 | Necessary authorization required under the Hazardous and Other Wastes (Management and Trans-Boundary movement) Rules, 2016, Solid Waste Management Rules 2016 shall be obtained, and the provisions contained in the rules shall be strictly adhered to.     | Complied. Hazardous waste management is strictly followed as per Hazardous and other Wastes (Management, and Transboundary Movement) Rules, 2016 All conditions stipulated in Hazardous Authorization issued by KSPCB are adhered to.       |
| 5 | National Emission Standards for Pharmaceutical Industry (Bulk Drugs) issued by the Ministry vide G.S.R.149(E) dated 4th March 2009 and amended from time to time shall be followed Fugitive emission shall be controlled at 99.98% with effective chillers.  | These standards are Applicable to incineration facility. We don't have inhouse incineration facility same is not applicable to us                                                                                                           |
| 6 | No raw material/solvent prohibited by<br>the concerned regulatory authorities<br>from time to time, shall be used.                                                                                                                                           | Being complied.  No raw material/solvents which are prohibited by regulatory authorities are purchased.                                                                                                                                     |
| 7 | To control source and the fugitive emission, suitable pollution control devices shall be installed to meet the prescribed the norms and/or the NAAQS. The gaseous emissions shell be dispersed through stack of adequate height as per CPCB/SPCB guidelines. | Complied. In order to control the fugitive emissions following facility available at site.  • All the process reactor at site are equipped with secondary condensers which take care of condensing escaping vapors from primary condensers. |

8

|       | (a) Propos conthined 1111               |                                                                                    |
|-------|-----------------------------------------|------------------------------------------------------------------------------------|
|       | (e) Proper earthing shall be provided   | e) Proper Earthing connectivity                                                    |
|       | in all the electrical equipment         | provided for all Equipment's                                                       |
|       | wherever solvent handling is done.      | which are used for solvent                                                         |
|       |                                         | handling.                                                                          |
|       | (A Finding 1 + Q1 + 11 - Q              | f) Flame proof fixtures are provided                                               |
|       | (f) Entire plant Shall be flameproof.   | based on hazardous are                                                             |
|       | The solvent storage tank shall be       | classifications.                                                                   |
|       | provided with breather valve to         | All the solvent storage tanks are                                                  |
|       | prevent losses.                         | equipped with breather valves to                                                   |
|       |                                         | prevent loses.                                                                     |
|       | A 11 .1                                 | As per the vapor pressure at room                                                  |
|       | All the solvent storage tanks shall be  | temperature data requirement vent                                                  |
|       | connected with vent condensers with     | condensers with chilling system is                                                 |
|       | chilled brain circulation.              | available for two MDC storage                                                      |
| 0     | T . 1 C . 1                             | tanks.                                                                             |
| 9     | Total fresh water requirement shall     | Complied.                                                                          |
|       | not exceed 140 cum/day, proposed        | Fresh Water consumption is well within                                             |
|       | to be met from ground water. Prior      | the stipulated limit 140 cum/ day.                                                 |
|       | permission in this regard shall be      |                                                                                    |
|       | obtained from the concerned             | Water Balance Sheet Attached                                                       |
|       | regulatory authority/ CGWA.             | Annexure -2                                                                        |
| 10    | Process effluent/any wastewater shall   | Complied.                                                                          |
|       | not be allowed to mix with storm        | _                                                                                  |
|       | water. The storm water from the         | There is separate storm water drain is available across the site, which is clearly |
|       | premises shall be collected and         | segregated process effluent water trench.                                          |
|       | discharged through a separate           | Strome water from the premises is                                                  |
|       | conveyance system.                      | collected and discharged 11 1                                                      |
|       |                                         | separate conveyance system.                                                        |
| 11    | Hazardous chemical shall be stored in   | Complied.                                                                          |
|       | tanks, tanks farms drums, carboys etc.  | All the hazardous chemicals are being                                              |
|       |                                         | stored in tanks, drums in tank farm and                                            |
|       | Flame arrestors shall be provided on    | carboys etc.                                                                       |
|       | tank farm, and solvent transfer         | Flame arresters are provided in all                                                |
|       | through pumps.                          | solvent storage tanks and solvents are                                             |
|       |                                         | being transferred through pumps.                                                   |
| 12    | Process organic residue and spent       | Complied                                                                           |
|       | carbon, if any, shall be sent to cement | Process organic residue and spent                                                  |
|       | industries.                             | carbon generated during process are                                                |
|       |                                         | being sent to KSPCB authorized                                                     |
| AL    | IMI                                     | incineration vendor.                                                               |
| 0     | -duce *                                 |                                                                                    |
| * Bar | ngalore *                               |                                                                                    |
| 101   | 161                                     |                                                                                    |

OMMASA

|    | ETP sludge, process inorganic and operation salt shall be disposed of to the TSDF.                                                                                                                                                                                                                                                                                                                                                           | ETP sludge, process inorganic and operation salt is being sent to KSPCB approved TSDF facility.                                                                                                                                                                                                                                                                                                                                                                    |
|----|----------------------------------------------------------------------------------------------------------------------------------------------------------------------------------------------------------------------------------------------------------------------------------------------------------------------------------------------------------------------------------------------------------------------------------------------|--------------------------------------------------------------------------------------------------------------------------------------------------------------------------------------------------------------------------------------------------------------------------------------------------------------------------------------------------------------------------------------------------------------------------------------------------------------------|
| 13 | The company shall strictly comply with the rules and guidelines under manufacture storage and import of hazardous chemicals (MSIHC) Rules, 1989 as amended time to time. All transportation of hazardous chemical shall be as per the Motor Vehicle Act (MVA), 1989.                                                                                                                                                                         | Noted and shall be complied.                                                                                                                                                                                                                                                                                                                                                                                                                                       |
| 14 | Fly ash should be stored supply separately as per CPCB guidelines so that it may not adversely affect the air quality. Direct exposure of workers to fly ash and dust should be avoided.                                                                                                                                                                                                                                                     | There is no source for generating fly ash at site.                                                                                                                                                                                                                                                                                                                                                                                                                 |
| 15 | The company shall undertake waste minimization measures as below.  (a) Metering and control of quantities of active ingredients to minimize waste.  (b) Reuse of buy products from the process as raw materials are as raw material substitute in other processes.  (c) Use of automated filling to minimize spillage.  (d) Use of close feed system into batch reactors.  (e) Venting equipment through vapor recovery system. use of high- | <ul> <li>a) API and raw materials quantity are reviewed frequently to minimize the inventory.</li> <li>b) Raw materials are procured on a requirement basis only.</li> <li>c) Solvent batching system is being used for the close loop handling of solvents, which ensures the elimination of spillage.</li> <li>d) Batching system are used closed loop solvent charging</li> <li>e) Condenser with optimum design of HTA and desired utilities are in</li> </ul> |
|    | pressure hoses for equipment clearing to reduce wastewater generation.                                                                                                                                                                                                                                                                                                                                                                       | place ensure the vapor recovery efficiently.  f) Spray Balls are being installed to handle organic solvents in closed loop which are used for reactor cleaning.                                                                                                                                                                                                                                                                                                    |