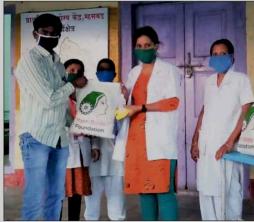

# EXTENDING SUPPORT THROUGH OUR NGO PARTNERS

- Mobile Healthcare Units continue to serve chronic patients in remote locations
- Continued care for critical
   Thalassemia patients by supporting blood donation camps through consumable items, thermometers, protective equipment, sanitizers etc in partnership with and Arpan Thalassemia Society
- Provided PPEs, masks & sanitizers for healthcare workers in collaboration with MannDeshi Foundation in Satara

**1640+ chronic patients** received medicines through Mobile Healthcare Units

Sanitizers, masks for patients

**1000 PPEs** distributed