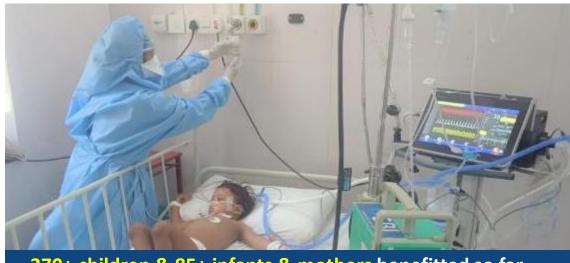

# PARTNERING WITH MCGM

Municipal Corporation of Greater Mumbai

- Set-up Maharashtra's only dedicated pediatric isolation ward for Covid at BJ Wadia Children Hospital, Mumbai
- Provided Personal Protective
   Equipment (PPE) to safeguard the frontline healthcare workers at Municipal Hospitals including:
  - Nair Hospital, Mumbai
  - Kalwa Hospital Mumbai
  - KEM Hospital Mumbai
  - Sion Hospital Mumbai

270+ children & 85+ infants & mothers benefitted so far

**2000+ PPEs, 7200+ Masks & 5000+ Gloves** for healthcare professionals