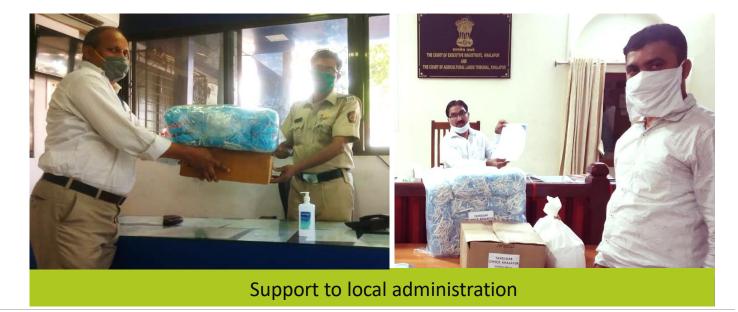

#### **Local Administration**

Coming together with the local administration to safeguard and support frontline workforce

# WORKING WITH LOCAL ADMINISTRATION

Safeguarding and supporting frontline workforce at local district administration facilities by distributing –

- 1000+ Personal Protective Equipment (PPEs)
- 19,000+ Masks
- 1100+ Dry ration kits
- 1300+ Sanitizers

Safety Gear for frontline health workers