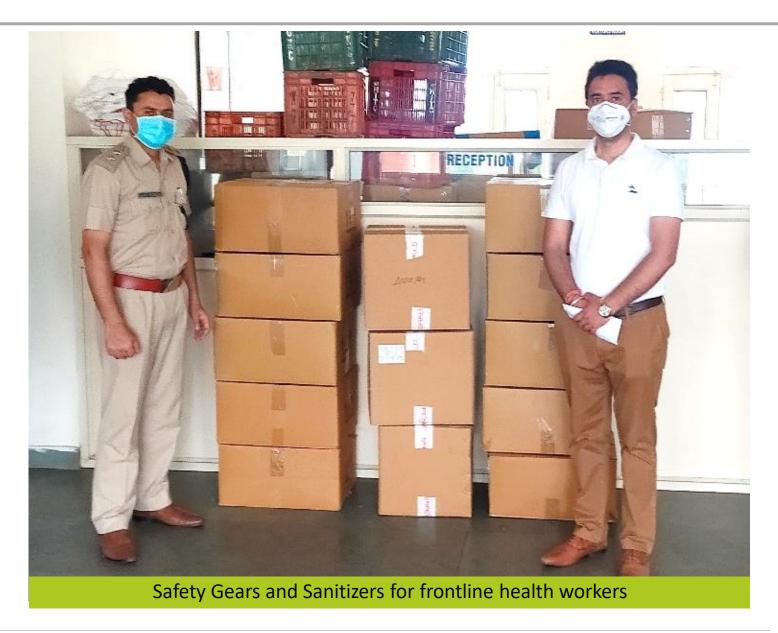

## WORKING WITH LOCAL ADMINISTRATION

Safeguarding and supporting frontline workforce at local district administration facilities by distributing –

- 100 PPEs
- 8500 Masks
- 220 Liters Sanitizers