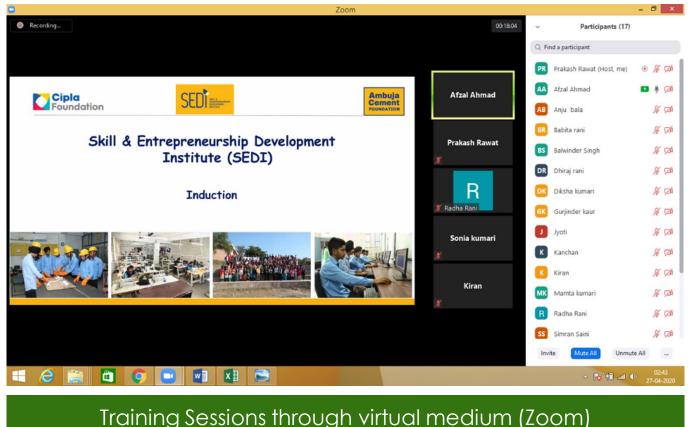

#### Continuing our work in Skilling

- Virtual Training Sessions for Trainees at **Skill Development & Entrepreneurship** Development Institute (SEDI) -50+ trainees are getting training
- Virtual Classes for **B.Sc. Students are** being organized by Baddi University of Emerging Sciences and **Technologies** – Students are getting assignment on regular basis.