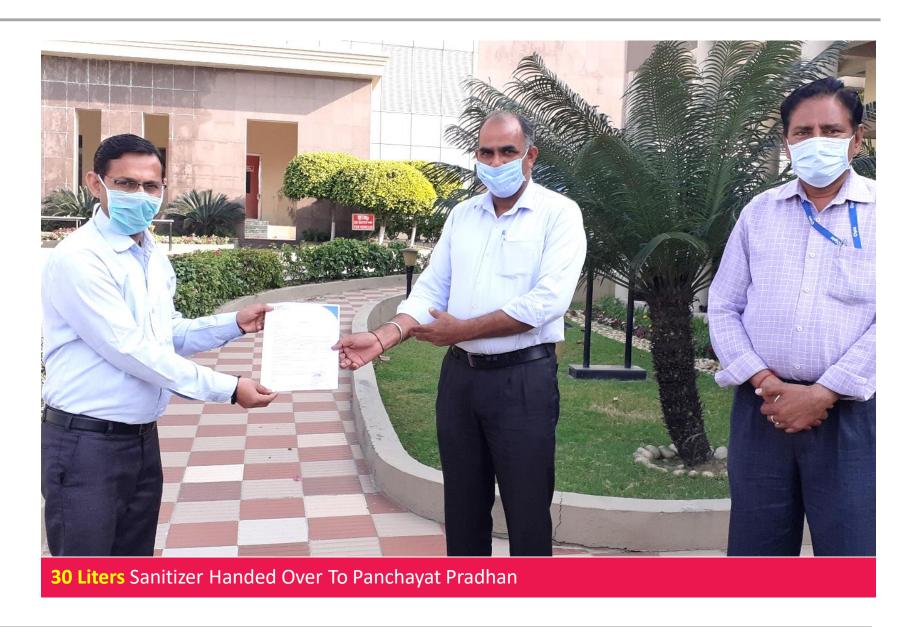

# WORKING WITH VILLAGE PANCHAYATS

Reaching out to communities with Essential Hygiene Material

Handed over sanitizer to the Gram Panchayat, Malpur