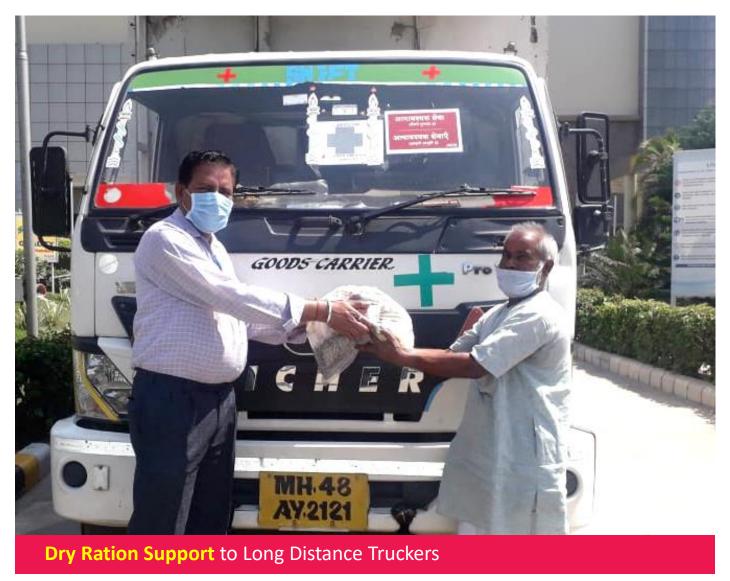

#### SUPPORTING SERVICE PROVIDERS

Data as on 31st May 2020

Dry Ration to truck drivers who supply essential items and medicines to Cipla Manufacturing sites – Kits were handed over to 15 long distance truck drivers as dhabas close due to the lockdown leaving them stranded with no food.