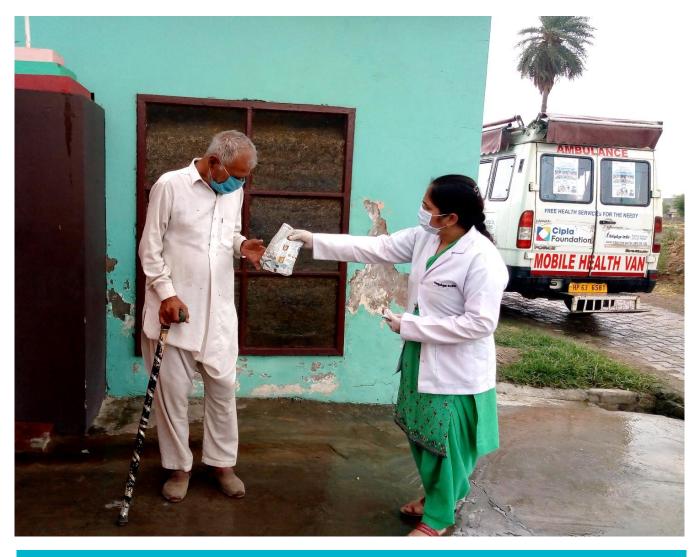

## EXTENDING SUPPORT THROUGH OUR NGO PARTNERS

- Mobile Healthcare Units
   continue to serve chronic patients
   with Home delivery of Medicines in partnership with Helpage India
- Provided PPEs, masks, sanitizers
   & Dry Ration Kits in collaboration with Victory India National Organization

**300+ chronic patients** received medicines through Mobile Healthcare Unit