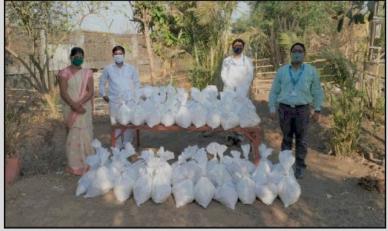

# सिंप्लाची पाताळगंगाला मदत

अलिबाग: सिप्ला लिमिटेडने कोविड-१९ महामारीचा सामना करण्यासाठी हाती घेतलेल्या अनेक उपक्रमांची घोषणा केली. देशाला आवश्यक असलेल्या विविध त्वरित व दीर्घकालीन वचावकार्यासाठी २५ कोटी रू. चा केअरिंग फॉर लाईफ कोविड-१९ समर्पित फंड उभारला. पाताळगंगामध्ये कंपनी सरकारच्या कोविड-१९ व्यवस्थापन प्रयत्नांना साहाय्य करण्यासाठी स्थानिक प्रशासनासोबत सहयोगाने काम करीत आहे. याकरीता कंपनी खालापुर, वडगाव व माझगाव ग्रा. पं. मधील तहसीलदार कार्यालय, विविध भागधारकांना, तसेच रसायनी, खोपोली, कर्जत, पेण, पनवेल व खालापूरमधील पोलीस स्टेशनमध्ये मास्वस व सॅनिटझरचा प्रवठा करीत आहे. जिल्हा आरोग्य अधिकाऱ्यांकडे मास्क व इन्फ्रारेड गनदेखील सुपूर्व करण्यात आले आहेत. या प्रयत्नाचा भाग म्हणून आतापर्यंत अंदाज १३ हजार नोज मास्क व ९० सॅनिटायझरचे वाटप करण्यात आले आहे.

Krushival 15<sup>th</sup> May 2020 Circulation: 49,000

#### । पाताळगंगा । वार्ताहर ।

सिप्ला कंपनीच्या वतीने कोरोना संकटाच्या पार्श्वभूमीवर अनेक उपक्रमांची घोषणा केली. पाताळगंगा परिसरात कंपनी सरकारच्या कोरोना व्यवस्थापन प्रयत्नांना सहाय्य करीत आहे.

सिप्लाचे उपक्रम प्रामुख्याने त्यांचे कर्मचारी, विक्रेते, कंत्राटदार कर्मचारी, प्रत्यक्ष आघाडीवर काम करणारे प्रशासन व आरोग्यसेवा कर्मचारी, तसेच मूलभूत गरजा कमी प्रमाणात उपलब्ध होणाऱ्या समुदायाच्या व्यक्तींवर प्रामुख्याने लक्ष केंद्रित करत आहेत.

सिप्ला आवश्यक वस्तूंचा पुरवठा करण्यासाठी

स्थानिक अधिकाऱ्यांसोबत सहयोगाने काम करत त्यांच्या आवश्यक गरजा जाणून घेत आहे. याकरिता कंपनी खालापूर, वडगाव व माझगाव ग्रामपंचायतींमधील तहसीलदार कार्यालयासारख्या विविध भागधारकांना, तसेच रसायनी, खोपोली, कर्जत, पेण, पनवेल व खालापूरमधील पोलीस स्टेशन्समध्ये मास्क्स व सॅनिटझर्सचा पुरवठा करत आहे. रायगडमधील जिल्हा आरोग्य अधिकारीकडे नाकावरील मास्क्स व इन्फ्रारेड गन देखील सूपूर्व करण्यात आले आहेत. या प्रयत्नाचा भाग म्हणून आतापर्यंत अंदाज १३,००० नोज मास्क्स व ९० सॅनिटायझर्सचे वाटप करण्यात आले आहे. समुदायाप्रती जबाबदारीमध्ये अधिक वाढ करत सिप्ला कंपनीच्या कारखान्याजवळील परिसरामध्ये राहणा-या व्यक्तींना औषधे, फूड पॅकेट्स, सॅनिटायझर्स, मास्क्स व ग्लोव्हज अशा आवश्यक वस्तूंचा पुरवठा करत आहे.