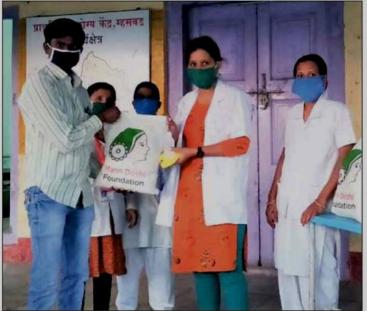

# सिंप्लाची पाताळगंगाला मदत

अलिबाग: सिप्ला लिमिटेडने कोविड-१९ महामारीचा सामना करण्यासाठी हाती घेतलेल्या अनेक उपक्रमांची घोषणा केली. देशाला आवश्यक असलेल्या विविध त्वरित व दीर्घकालीन वचावकार्यासाठी २५ कोटी रू. चा केअरिंग फॉर लाईफ कोविड-१९ समर्पित फंड उभारला. पाताळगंगामध्ये कंपनी सरकारच्या कोविड-१९ व्यवस्थापन प्रयत्नांना साहाय्य करण्यासाठी स्थानिक प्रशासनासोबत सहयोगाने काम करीत आहे. याकरीता कंपनी खालापुर, वडगाव व माझगाव ग्रा. पं. मधील तहसीलदार कार्यालय, विविध भागधारकांना, तसेच रसायनी, खोपोली, कर्जत, पेण, पनवेल व खालापूरमधील पोलीस स्टेशनमध्ये मास्वस व सॅनिटझरचा प्रवठा करीत आहे. जिल्हा आरोग्य अधिकाऱ्यांकडे मास्क व इन्फ्रारेड गनदेखील सुपूर्व करण्यात आले आहेत. या प्रयत्नाचा भाग म्हणून आतापर्यंत अंदाज १३ हजार नोज मास्क व ९० सॅनिटायझरचे वाटप करण्यात आले आहे.

Krushival 15<sup>th</sup> May 2020 Circulation: 49,000

# सिप्ला कंपनीतर्फे पाताळगंगा परिसरात मदत

#### । पाताळगंगा । वार्ताहर ।

सिप्ला कंपनीच्या वतीने कोरोना संकटाच्या पार्श्वभूमीवर अनेक उपक्रमांची घोषणा केली. पाताळगंगा परिसरात कंपनी सरकारच्या कोरोना व्यवस्थापन प्रयत्नांना सहाय्य करीत आहे.

सिप्लाचे उपक्रम प्रामुख्याने त्यांचे कर्मचारी, विक्रेते, कंत्राटदार कर्मचारी, प्रत्यक्ष आघाडीवर काम करणारे प्रशासन व आरोग्यसेवा कर्मचारी, तसेच मूलभूत गरजा कमी प्रमाणात उपलब्ध होणाऱ्या समुदायाच्या व्यक्तींवर प्रामुख्याने लक्ष केंद्रित करत आहेत.

# कोविड-१९ विरोधातील लढ्यात सिप्लाचा पाताळगंगाला मदतीचा हात

विषाणूच्या प्रादुर्भावावर नियंत्रण आणण्यासाठी सरकार व स्थानिक प्रशासनाच्या प्रयत्नांना पाठिंबा

सिप्ला लिमिटेडने आज गताळगंगामधील कोविड-१९ महामारीचा सामना करण्यासाठी हाती घेतलेल्या अनेक उपक्रमांची वीषणा केली. कंपनीने नुकतेच संकटाचा सामना करण्यासाठी शाला आवश्वक असलेल्या विविध त्वरित व दीर्घकालीन बचावकार्यांसाठी २५ कोटी रूपयांचा के अरिंग फॉर लाइफ कोविड-१९ समर्पित फंड उभारला,पाताळगंगामध्ये कंपनी सरकारच्या कोविड-१९ व्यवस्थापन प्रवत्नांना साह्य करण्यासाठी थानिक प्रशासनासीयत सहयोगाने काम करत आहे. सिप्लाचे उपक्रम गमुख्याने त्यांचे कर्मचारी, विक्रेते, करत आहेत. कंत्राटदार कर्मचारी, प्रत्यक्ष पलब्ध होणाऱ्या समुदायाच्या सरकारने निर्धारित केल्या नियमांचे