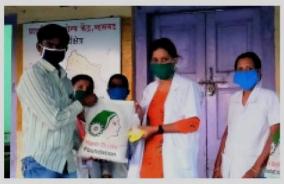

# सिंप्लाची पाताळगंगाला मदत

अलिबाग: सिप्ला लिमिटेडने कोविड-१९ महामारीचा सामना करण्यासाठी हाती घेतलेल्या अनेक उपक्रमांची घोषणा केली. देशाला आवश्यक असलेल्या विविध त्वरित व दीर्घकालीन वचावकार्यासाठी २५ कोटी रू. चा केअरिंग फॉर लाईफ कोविड-१९ समर्पित फंड उभारला. पाताळगंगामध्ये कंपनी सरकारच्या कोविड-१९ व्यवस्थापन प्रयत्नांना साहाय्य करण्यासाठी स्थानिक प्रशासनासोबत सहयोगाने काम करीत आहे. याकरीता कंपनी खालापुर, वडगाव व माझगाव ग्रा. पं. मधील तहसीलदार कार्यालय, विविध भागधारकांना, तसेच रसायनी, खोपोली, कर्जत, पेण, पनवेल व खालापूरमधील पोलीस स्टेशनमध्ये मास्वस व सॅनिटझरचा प्रवठा करीत आहे. जिल्हा आरोग्य अधिकाऱ्यांकडे मास्क व इन्फ्रारेड गनदेखील सुपूर्व करण्यात आले आहेत. या प्रयत्नाचा भाग म्हणून आतापर्यंत अंदाज १३ हजार नोज मास्क व ९० सॅनिटायझरचे वाटप करण्यात आले आहे.

Krushival 15<sup>th</sup> May 2020 Circulation: 49,000

# सिप्ला कंपनीतर्फे पाताळगंगा परिसरात मदत

#### । पाताळगंगा । वार्ताहर ।

सिप्ला कंपनीच्या वतीने कोरोना संकटाच्या पार्श्वभूमीवर अनेक उपक्रमांची घोषणा केली. पाताळगंगा परिसरात कंपनी सरकारच्या कोरोना व्यवस्थापन प्रयत्नांना सहाय्य करीत आहे.

सिप्लाचे उपक्रम प्रामुख्याने त्यांचे कर्मचारी, विक्रेते, कंत्राटदार कर्मचारी, प्रत्यक्ष आघाडीवर काम करणारे प्रशासन व आरोग्यसेवा कर्मचारी, तसेच मूलभूत गरजा कमी प्रमाणात उपलब्ध होणाऱ्या समुदायाच्या व्यक्तींवर प्रामुख्याने लक्ष केंद्रित करत आहेत.

# कोविड-१९ विरोधातील लढ्यात सिप्लाचा पाताळगंगाला मदतीचा हात

विषाणूच्या प्रादुर्भावावर नियंत्रण आणण्यासाठी सरकार व स्थानिक प्रशासनाच्या प्रयत्नांना पाठिंबा

सिप्ला लिमिटेडने आज गताळगंगामधील कोविड-१९ महामारीचा सामना करण्यासाठी हाती घेतलेल्या अनेक उपक्रमांची वीषणा केली. कंपनीने नुकतेच संकटाचा सामना करण्यासाठी शाला आवश्वक असलेल्या विविध त्वरित व दीर्घकालीन बचावकार्यांसाठी २५ कोटी रूपयांचा के अरिंग फॉर लाइफ कोविड-१९ समर्पित फंड उभारला,पाताळगंगामध्ये कंपनी सरकारच्या कोविड-१९ व्यवस्थापन प्रवत्नांना साह्य करण्यासाठी थानिक प्रशासनासीयत सहयोगाने काम करत आहे. सिप्लाचे उपक्रम गमुख्याने त्यांचे कर्मचारी, विक्रेते, करत आहेत. कंत्राटदार कर्मचारी, प्रत्यक्ष पलब्ध होणाऱ्या समुदायाच्या सरकारने निर्धारित केल्या नियमांचे