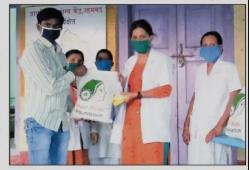

#### ▶ শিলিগুড়ি: করোনা পরিস্থিতিতে তাঁদের কর্মী এবং এলাকার পিছিয়ে পড়া বাসিন্দাদের পাশে দাঁড়াল একটি ওষুধ প্রস্তুতকারী সংস্থা। শিলিগুড়ির ফুলবাড়িতে ওই সংস্থার কারখানা ও ডিপো রয়েছে। সেখানে কর্মীদের বিভিন্ন সুবিধা দেওয়ার কথা ঘোষণা করা হয়েছে। সংস্থার তরফে জানানো হয়, তাঁদের নিযুক্ত ঠিকা কর্মীদের স্বাস্থ্যবিমা করে দেওয়া, কোম্পানির সমগ্রী আনা নেওয়ার কাজে যুক্ত চালক, খালাসিদের চাল, ডাল, তেলের মতো রেশনের খাদ্যসামগ্রীর কিট দেওয়ার ব্যবস্থা করছে তারা। সংস্থার মিডিয়া সংযোগের দায়িত্বে থাকা অপূর্বা দীক্ষিত জানান, করোনা পরিস্তিতি আপৎকালীন অবস্থায় এবং দীর্ঘমেয়াদী পরিকল্পনায় বাসিন্দাদের ত্রাণ দিতে কোম্পানি ২৫ কোটি টাকার তহবিল ঘোষণা করেছে। সংস্থার ওষুধ পেতে বা প্রয়োজনীয় পরামর্শ পেতে হেল্পলাইন নম্বর চালু করা হয়েছে।