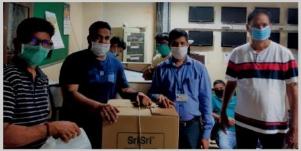

# Media Coverage - Siliguri

Anand Bazaar Patrika 17<sup>th</sup> May 2020 Circulation: 13,71,292

#### ▶ শিলিগুড়ি: করোনা পরিস্থিতিতে তাঁদের কর্মী এবং এলাকার পিছিয়ে পড়া বাসিন্দাদের পাশে দাঁড়াল একটি ওষুধ প্রস্তুতকারী সংস্থা। শিলিগুড়ির ফুলবাড়িতে ওই সংস্থার কারখানা ও ডিপো রয়েছে। সেখানে কর্মীদের বিভিন্ন সুবিধা দেওয়ার কথা ঘোষণা করা হয়েছে। সংস্থার তরফে জানানো হয়, তাঁদের নিযুক্ত ঠিকা কর্মীদের স্বাস্থ্যবিমা করে দেওয়া, কোম্পানির সমগ্রী আনা নেওয়ার কাজে যুক্ত চালক, খালাসিদের চাল, ডাল, তেলের মতো রেশনের খাদ্যসামগ্রীর কিট দেওয়ার ব্যবস্থা করছে তারা। সংস্থার মিডিয়া সংযোগের দায়িত্বে থাকা অপূর্বা দীক্ষিত জানান, করোনা পরিস্তিতি আপৎকালীন অবস্থায় এবং দীর্ঘমেয়াদী পরিকল্পনায় বাসিন্দাদের ত্রাণ দিতে কোম্পানি ২৫ কোটি টাকার তহবিল ঘোষণা করেছে। সংস্থার ওষুধ পেতে বা প্রয়োজনীয় পরামর্শ পেতে হেল্পলাইন নম্বর চালু করা হয়েছে।