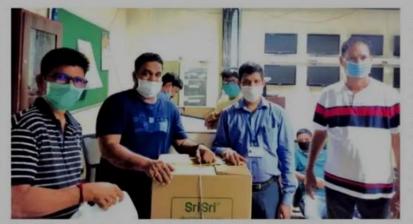

# Media Coverage - Siliguri

Anand Bazaar Patrika 17<sup>th</sup> May 2020 Circulation: 13,71,292

#### ▶ শিলিগুড়ি: করোনা পরিস্থিতিতে তাঁদের কর্মী এবং এলাকার পিছিয়ে পড়া বাসিন্দাদের পাশে দাঁড়াল একটি ওষুধ প্রস্তুতকারী সংস্থা। শিলিগুড়ির ফুলবাড়িতে ওই সংস্থার কারখানা ও ডিপো রয়েছে। সেখানে কর্মীদের বিভিন্ন সুবিধা দেওয়ার কথা ঘোষণা করা হয়েছে। সংস্থার তরফে জানানো হয়, তাঁদের নিযুক্ত ঠিকা কর্মীদের স্বাস্থ্যবিমা করে দেওয়া, কোম্পানির সমগ্রী আনা নেওয়ার কাজে যুক্ত চালক, খালাসিদের চাল, ডাল, তেলের মতো রেশনের খাদ্যসামগ্রীর কিট দেওয়ার ব্যবস্থা করছে তারা। সংস্থার মিডিয়া সংযোগের দায়িত্বে থাকা অপূর্বা দীক্ষিত জানান, করোনা পরিস্তিতি আপৎকালীন অবস্থায় এবং দীর্ঘমেয়াদী পরিকল্পনায় বাসিন্দাদের ত্রাণ দিতে কোম্পানি ২৫ কোটি টাকার তহবিল ঘোষণা করেছে। সংস্থার ওষুধ পেতে বা প্রয়োজনীয় পরামর্শ পেতে হেল্পলাইন নম্বর চালু করা হয়েছে।