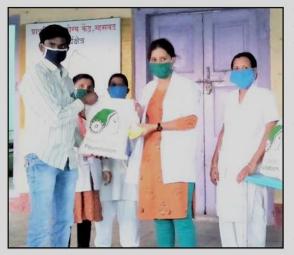

# सिंप्लाची पाताळगंगाला मदत

अलिबाग: सिप्ला लिमिटेडने कोविड-१९ महामारीचा सामना करण्यासाठी हाती घेतलेल्या अनेक उपक्रमांची घोषणा केली. देशाला आवश्यक असलेल्या विविध त्वरित व दीर्घकालीन वचावकार्यासाठी २५ कोटी रू. चा केअरिंग फॉर लाईफ कोविड-१९ समर्पित फंड उभारला. पाताळगंगामध्ये कंपनी सरकारच्या कोविड-१९ व्यवस्थापन प्रयत्नांना साहाय्य करण्यासाठी स्थानिक प्रशासनासोबत सहयोगाने काम करीत आहे. याकरीता कंपनी खालापुर, वडगाव व माझगाव ग्रा. पं. मधील तहसीलदार कार्यालय, विविध भागधारकांना, तसेच रसायनी, खोपोली, कर्जत, पेण, पनवेल व खालापूरमधील पोलीस स्टेशनमध्ये मास्वस व सॅनिटझरचा प्रवठा करीत आहे. जिल्हा आरोग्य अधिकाऱ्यांकडे मास्क व इन्फ्रारेड गनदेखील सुपूर्व करण्यात आले आहेत. या प्रयत्नाचा भाग म्हणून आतापर्यंत अंदाज १३ हजार नोज मास्क व ९० सॅनिटायझरचे वाटप करण्यात आले आहे.

Krushival 15<sup>th</sup> May 2020 Circulation: 49,000

# सिप्ला कंपनीतर्फे पाताळगंगा परिसरात मदत

#### । पाताळगंगा । वार्ताहर ।

सिप्ला कंपनीच्या वतीने कोरोना संकटाच्या पार्श्वभूमीवर अनेक उपक्रमांची घोषणा केली. पाताळगंगा परिसरात कंपनी सरकारच्या कोरोना व्यवस्थापन प्रयत्नांना सहाय्य करीत आहे.

सिप्लाचे उपक्रम प्रामुख्याने त्यांचे कर्मचारी, विक्रेते, कंत्राटदार कर्मचारी, प्रत्यक्ष आघाडीवर काम करणारे प्रशासन व आरोग्यसेवा कर्मचारी, तसेच मूलभूत गरजा कमी प्रमाणात उपलब्ध होणाऱ्या समुदायाच्या व्यक्तींवर प्रामुख्याने लक्ष केंद्रित करत आहेत.

# कोविड-१९ विरोधातील लढ्यात सिप्लाचा पाताळगंगाला मदतीचा हात

विषाणूच्या प्रादुर्भावावर नियंत्रण आणण्यासाठी सरकार व स्थानिक प्रशासनाच्या प्रयत्नांना पाठिंबा

सिप्ला लिमिटेडने आज गताळगंगामधील कोविड-१९ महामारीचा सामना करण्यासाठी हाती घेतलेल्या अनेक उपक्रमांची वीषणा केली. कंपनीने नुकतेच संकटाचा सामना करण्यासाठी शाला आवश्वक असलेल्या विविध त्वरित व दीर्घकालीन बचावकार्यांसाठी २५ कोटी रूपयांचा के अरिंग फॉर लाइफ कोविड-१९ समर्पित फंड उभारला,पाताळगंगामध्ये कंपनी सरकारच्या कोविड-१९ व्यवस्थापन प्रवत्नांना साह्य करण्यासाठी थानिक प्रशासनासीयत सहयोगाने काम करत आहे. सिप्लाचे उपक्रम गमुख्याने त्यांचे कर्मचारी, विक्रेते, करत आहेत. कंत्राटदार कर्मचारी, प्रत्यक्ष पलब्ध होणाऱ्या समुदायाच्या सरकारने निर्धारित केल्या नियमांचे