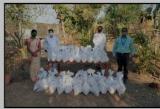

# सिंप्लाची पाताळगंगाला मदत

अलिबाग: सिप्ला लिमिटेडने कोविड-१९ महामारीचा सामना करण्यासाठी हाती घेतलेल्या अनेक उपक्रमांची घोषणा केली. देशाला आवश्यक असलेल्या विविध त्वरित व दीर्घकालीन वचावकार्यासाठी २५ कोटी रू. चा केअरिंग फॉर लाईफ कोविड-१९ समर्पित फंड उभारला. पाताळगंगामध्ये कंपनी सरकारच्या कोविड-१९ व्यवस्थापन प्रयत्नांना साहाय्य करण्यासाठी स्थानिक प्रशासनासोबत सहयोगाने काम करीत आहे. याकरीता कंपनी खालापुर, वडगाव व माझगाव ग्रा. पं. मधील तहसीलदार कार्यालय, विविध भागधारकांना, तसेच रसायनी, खोपोली, कर्जत, पेण, पनवेल व खालापूरमधील पोलीस स्टेशनमध्ये मास्वस व सॅनिटझरचा प्रवठा करीत आहे. जिल्हा आरोग्य अधिकाऱ्यांकडे मास्क व इन्फ्रारेड गनदेखील सुपूर्व करण्यात आले आहेत. या प्रयत्नाचा भाग म्हणून आतापर्यंत अंदाज १३ हजार नोज मास्क व ९० सॅनिटायझरचे वाटप करण्यात आले आहे.

Krushival 15<sup>th</sup> May 2020 Circulation: 49,000

#### । पाताळगंगा । वार्ताहर ।

सिप्ला कंपनीच्या वतीने कोरोना संकटाच्या पार्श्वभूमीवर अनेक उपक्रमांची घोषणा केली. पाताळगंगा परिसरात कंपनी सरकारच्या कोरोना व्यवस्थापन प्रयत्नांना सहाय्य करीत आहे.

सिप्लाचे उपक्रम प्रामुख्याने त्यांचे कर्मचारी, विक्रेते, कंत्राटदार कर्मचारी, प्रत्यक्ष आघाडीवर काम करणारे प्रशासन व आरोग्यसेवा कर्मचारी, तसेच मूलभूत गरजा कमी प्रमाणात उपलब्ध होणाऱ्या समुदायाच्या व्यक्तींवर प्रामुख्याने लक्ष केंद्रित करत आहेत.

सिप्ला आवश्यक वस्तूंचा पुरवठा करण्यासाठी

स्थानिक अधिकाऱ्यांसोबत सहयोगाने काम करत त्यांच्या आवश्यक गरजा जाणून घेत आहे. याकरिता कंपनी खालापूर, वडगाव व माझगाव ग्रामपंचायतींमधील तहसीलदार कार्यालयासारख्या विविध भागधारकांना, तसेच रसायनी, खोपोली, कर्जत, पेण, पनवेल व खालापूरमधील पोलीस स्टेशन्समध्ये मास्क्स व सॅनिटझर्सचा पुरवठा करत आहे. रायगडमधील जिल्हा आरोग्य अधिकारीकडे नाकावरील मास्क्स व इन्फ्रारेड गन देखील सूपूर्व करण्यात आले आहेत. या प्रयत्नाचा भाग म्हणून आतापर्यंत अंदाज १३,००० नोज मास्क्स व ९० सॅनिटायझर्सचे वाटप करण्यात आले आहे. समुदायाप्रती जबाबदारीमध्ये अधिक वाढ करत सिप्ला कंपनीच्या कारखान्याजवळील परिसरामध्ये राहणा-या व्यक्तींना औषधे, फूड पॅकेट्स, सॅनिटायझर्स, मास्क्स व ग्लोव्हज अशा आवश्यक वस्तूंचा पुरवठा करत आहे.