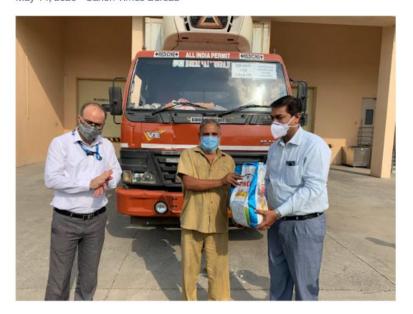

# सिप्ला ने 25 करोड़ रुपए का केयरिंग फॉर लाइफ समर्पित फंड लांच किया

कोविड-१९ प्रबंधन संबंधी प्रयासों में स्थानीय प्रशासन का सहयोग कर रही

भास्कर संवाददाता | पीथमपुर

सिप्ला लिमिटेड इंदौर और धार में सरकार के कोविड-19 प्रबंधन संबंधी प्रयासों को आगे बढाने में स्थानीय प्रशासन के साथ काम कर रही है। कंपनी ने इंदौर और धार में इस महामारी के संक्रमण से निपटने के लिए हाल ही में 25 करोड़ रुपए का केयरिंग फॉर लाइफ कोविड-19 समर्पित फंड लांच किया। यह प्रयास मुख्य रूप से कर्मचारियों. वेंडर्स, ठेका कर्मियों, फ्रंटलाइन एडमिनिस्ट्रेशन, स्वास्थ्य रक्षा कर्मियों और बुनियादी जरूरतों तक कम पहुंच रखने वाले जरूरतमंद आधारित हैं।

बीच एक अनिवार्य 1.5 मीटर की दरी का पालन किया जा रहा है। टीम की बैठकें फिलहाल बंद हैं व वीडियो कॉन्फ्रेंसिंग कराई जा रही है। कंपनी ने कान्ट्रैक्चुअल वर्कफोर्स के लिए एक विशेष कोविड-19 मेडिकल इंश्योरेंस पॉलिसी की सुविधा भी शुरू की है। इसमें व्यक्तिगत रूप से 25 हजार रुपए की कवरेज राशि के साथ इसमें स्वयं व परिवार के सदस्य पति-पत्नी और दो बच्चे शामिल हैं। जरूरी दवाएं प्राप्त करने में रोगियों की मदद के लिए टोल-फ्री हेल्पलाइन भी लांच की है। प्रशासन, पुलिस और स्वास्थ्य सेवाओं में लगे लोगों के लिए धार में कलेक्टर कार्यालय को पांच इन्फ्रारेड थर्मामीटर, पुलिस को पांच हजार मास्क के अतिरिक्त जिला प्रशासन को 250 पीपीई किट और 250 एन-95 मास्क भेंट किए गए हैं। लोगों को भोजन के पैकेट, सैनिटाइजर्स, मास्क और दस्ताने जैसी जरूरी चीजें दी जा रही हैं। 5 हजार 550 पैकेट भोजन वितरित किया जा चुका है और यह काम अब भी जारी है।